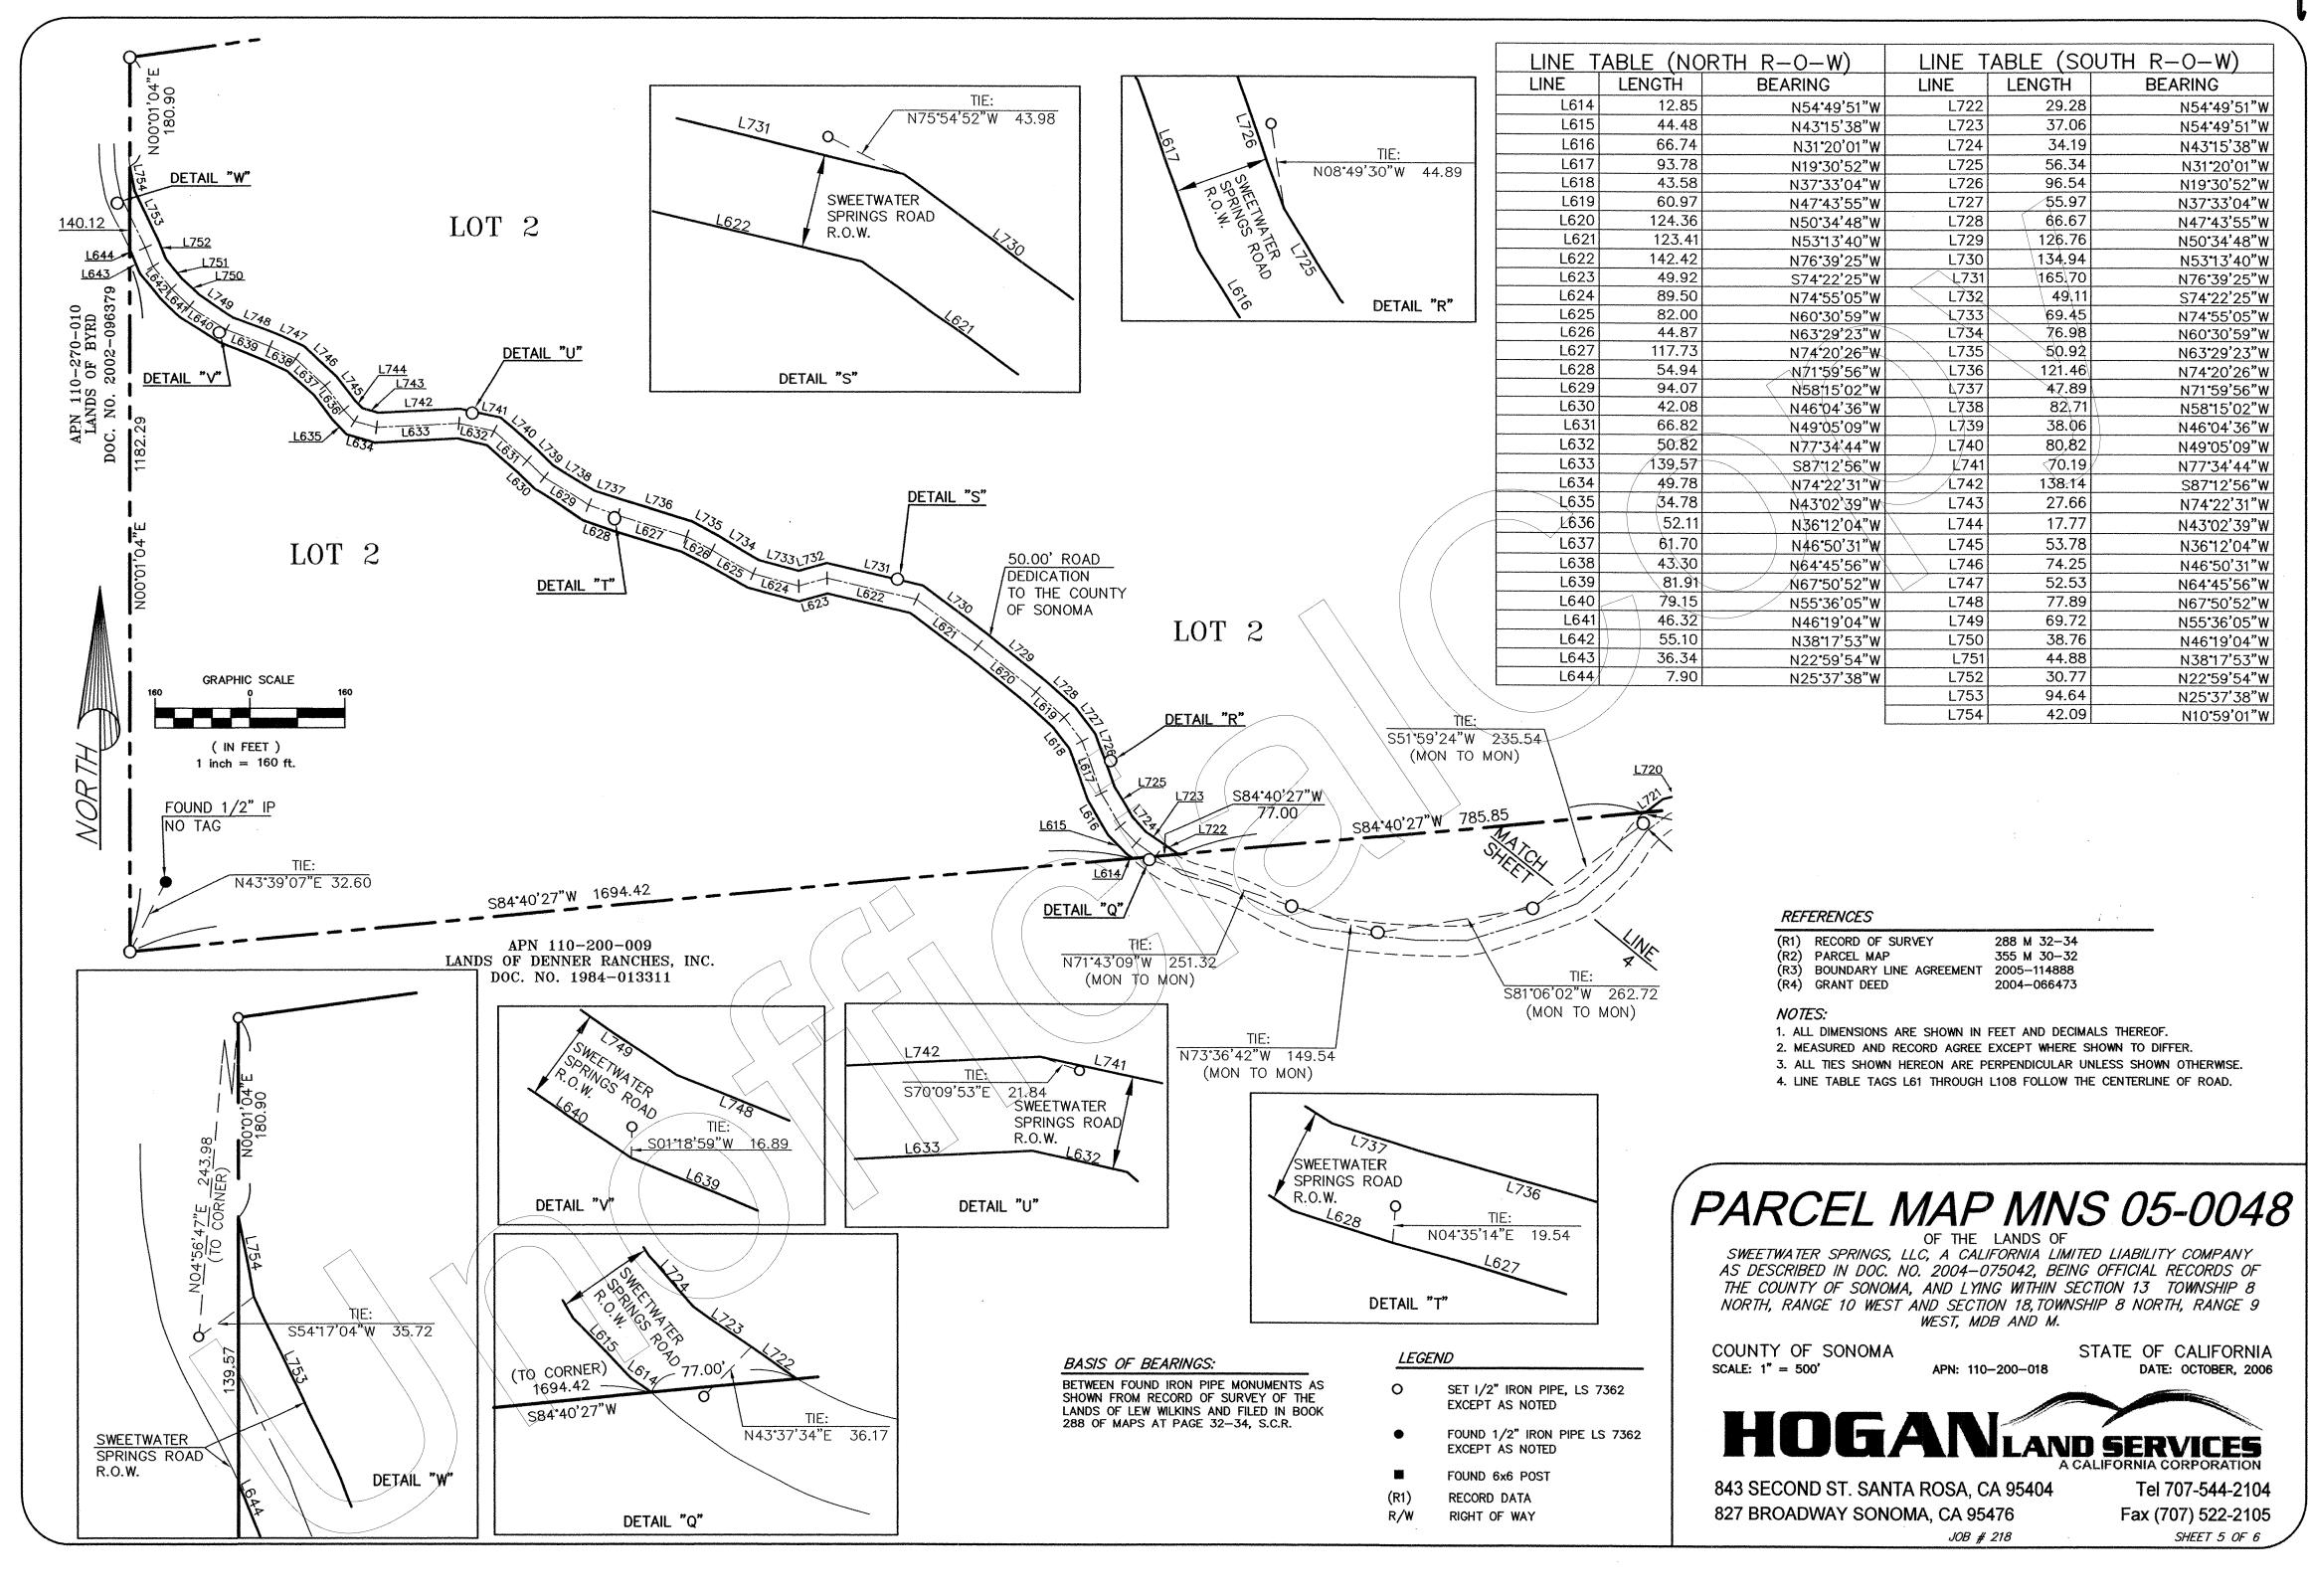

| S76 <b>*</b> 41'11"W     | L709 | 42.48  | N56*09'49"W          |
| L609                     | 48.41  | S77 <b>*</b> 16'22"₩     | L710 | 60.74  | N80*43'31"W          |
| L610                     | 54.12  | S82*30'55″W              | L711 | 85.81  | S76*41'11"W          |
| L611                     | 58.83  | \$84 <b>.</b> 47,29"W    | L712 | 45.87  | S77*16'22"W          |
| L612                     | 74.63  | S76*38'20"W              | L713 | 50.84  | S82*30'55"W          |
| L613                     | 39.66  | S48*49'25"W              | L714 | 61.40  | S84*47'29"W          |
|                          |        |                          | L715 | 90.58  | S76*38'20"W          |
|                          | /      |                          | L716 | 54.80  | S48*49'25"W          |







·

. .

.

-

.

.