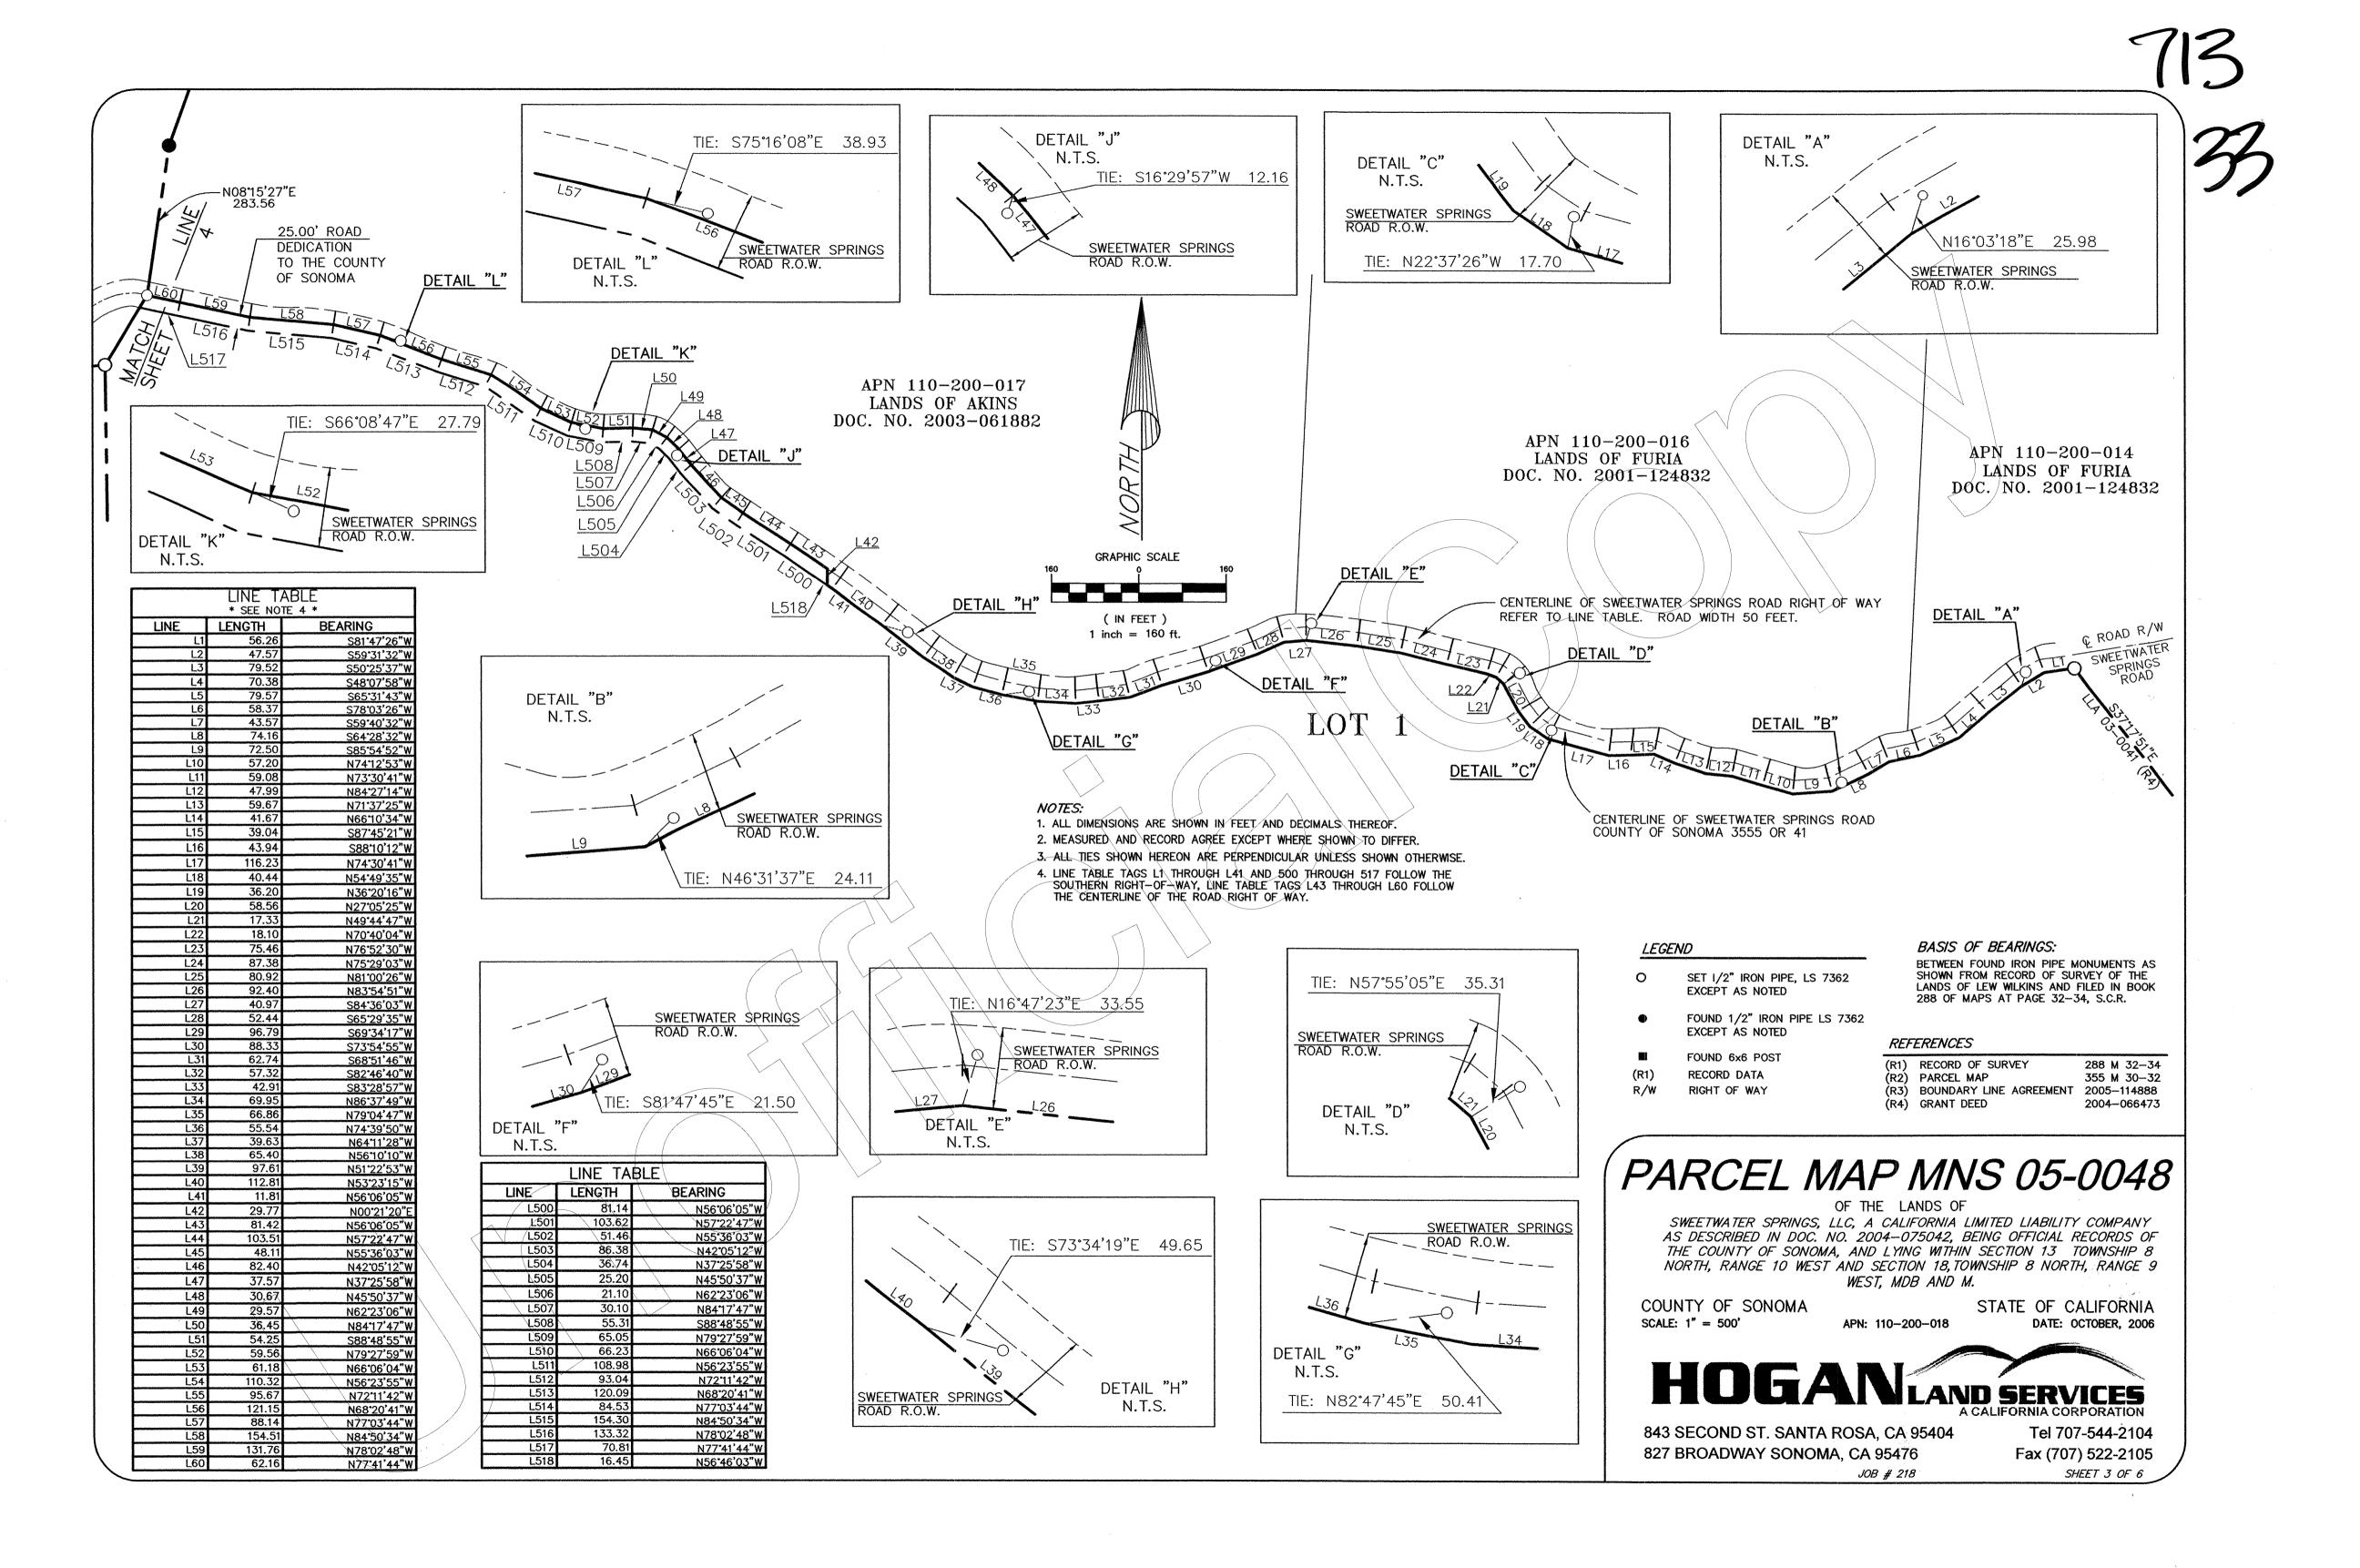

| LINE TABLE (SOUTH R-O-W) |        | LINE TABLE (NORTH R-O-W) |      |        |                      |
|--------------------------|--------|--------------------------|------|--------|----------------------|
| LINE                     | LENGTH | BEARING                  | LINE | LENGTH | BEARING              |
| L600                     | 6.32   | N77 <b>•</b> 41'44"W     | L700 | 22.12  | N77 <b>*</b> 41`44"W |
| L601                     | 39.60  | S81*52'23"W              | L701 | 58.63  | S81*52'23"W          |
| L602                     | 49.67  | S59 <b>*</b> 12'42"W     | L702 | 65.89  | S59*12'42"W          |
| L603                     | 88.12  | S45*05'06"W              | L703 | 92.13  | S45'05'06"W          |
| L604                     | 38.86  | S50 <b>°</b> 04'31"W     | L704 | 61.48  | S50°04'31"W          |
|                          |        |                          | L705 | 76.07  | S63*49'22"W          |
| L605                     | 32.93  | N43 <b>*</b> 31'54"W     |      |        |                      |
| L606                     | 26.06  | N56*09'49"W              | L707 | 24.24  | N55*41'44"W          |
| L607                     | 39.87  | N80*43'31"W              | L708 | 58.14  | N43*31'54"W          |
| L608                     | 76.08  | S76 <b>*</b> 41'11"W     | L709 | 42.48  | N56*09'49"W          |
| L609                     | 48.41  | S77 <b>*</b> 16'22"₩     | L710 | 60.74  | N80*43'31"W          |
| L610                     | 54.12  | S82*30'55″W              | L711 | 85.81  | S76*41'11"W          |
| L611                     | 58.83  | \$84 <b>.</b> 47,29"W    | L712 | 45.87  | S77*16'22"W          |
| L612                     | 74.63  | S76*38'20"W              | L713 | 50.84  | S82*30'55"W          |
| L613                     | 39.66  | S48*49'25"W              | L714 | 61.40  | S84*47'29"W          |
|                          |        |                          | L715 | 90.58  | S76*38'20"W          |
|                          | /      |                          | L716 | 54.80  | S48*49'25"W          |