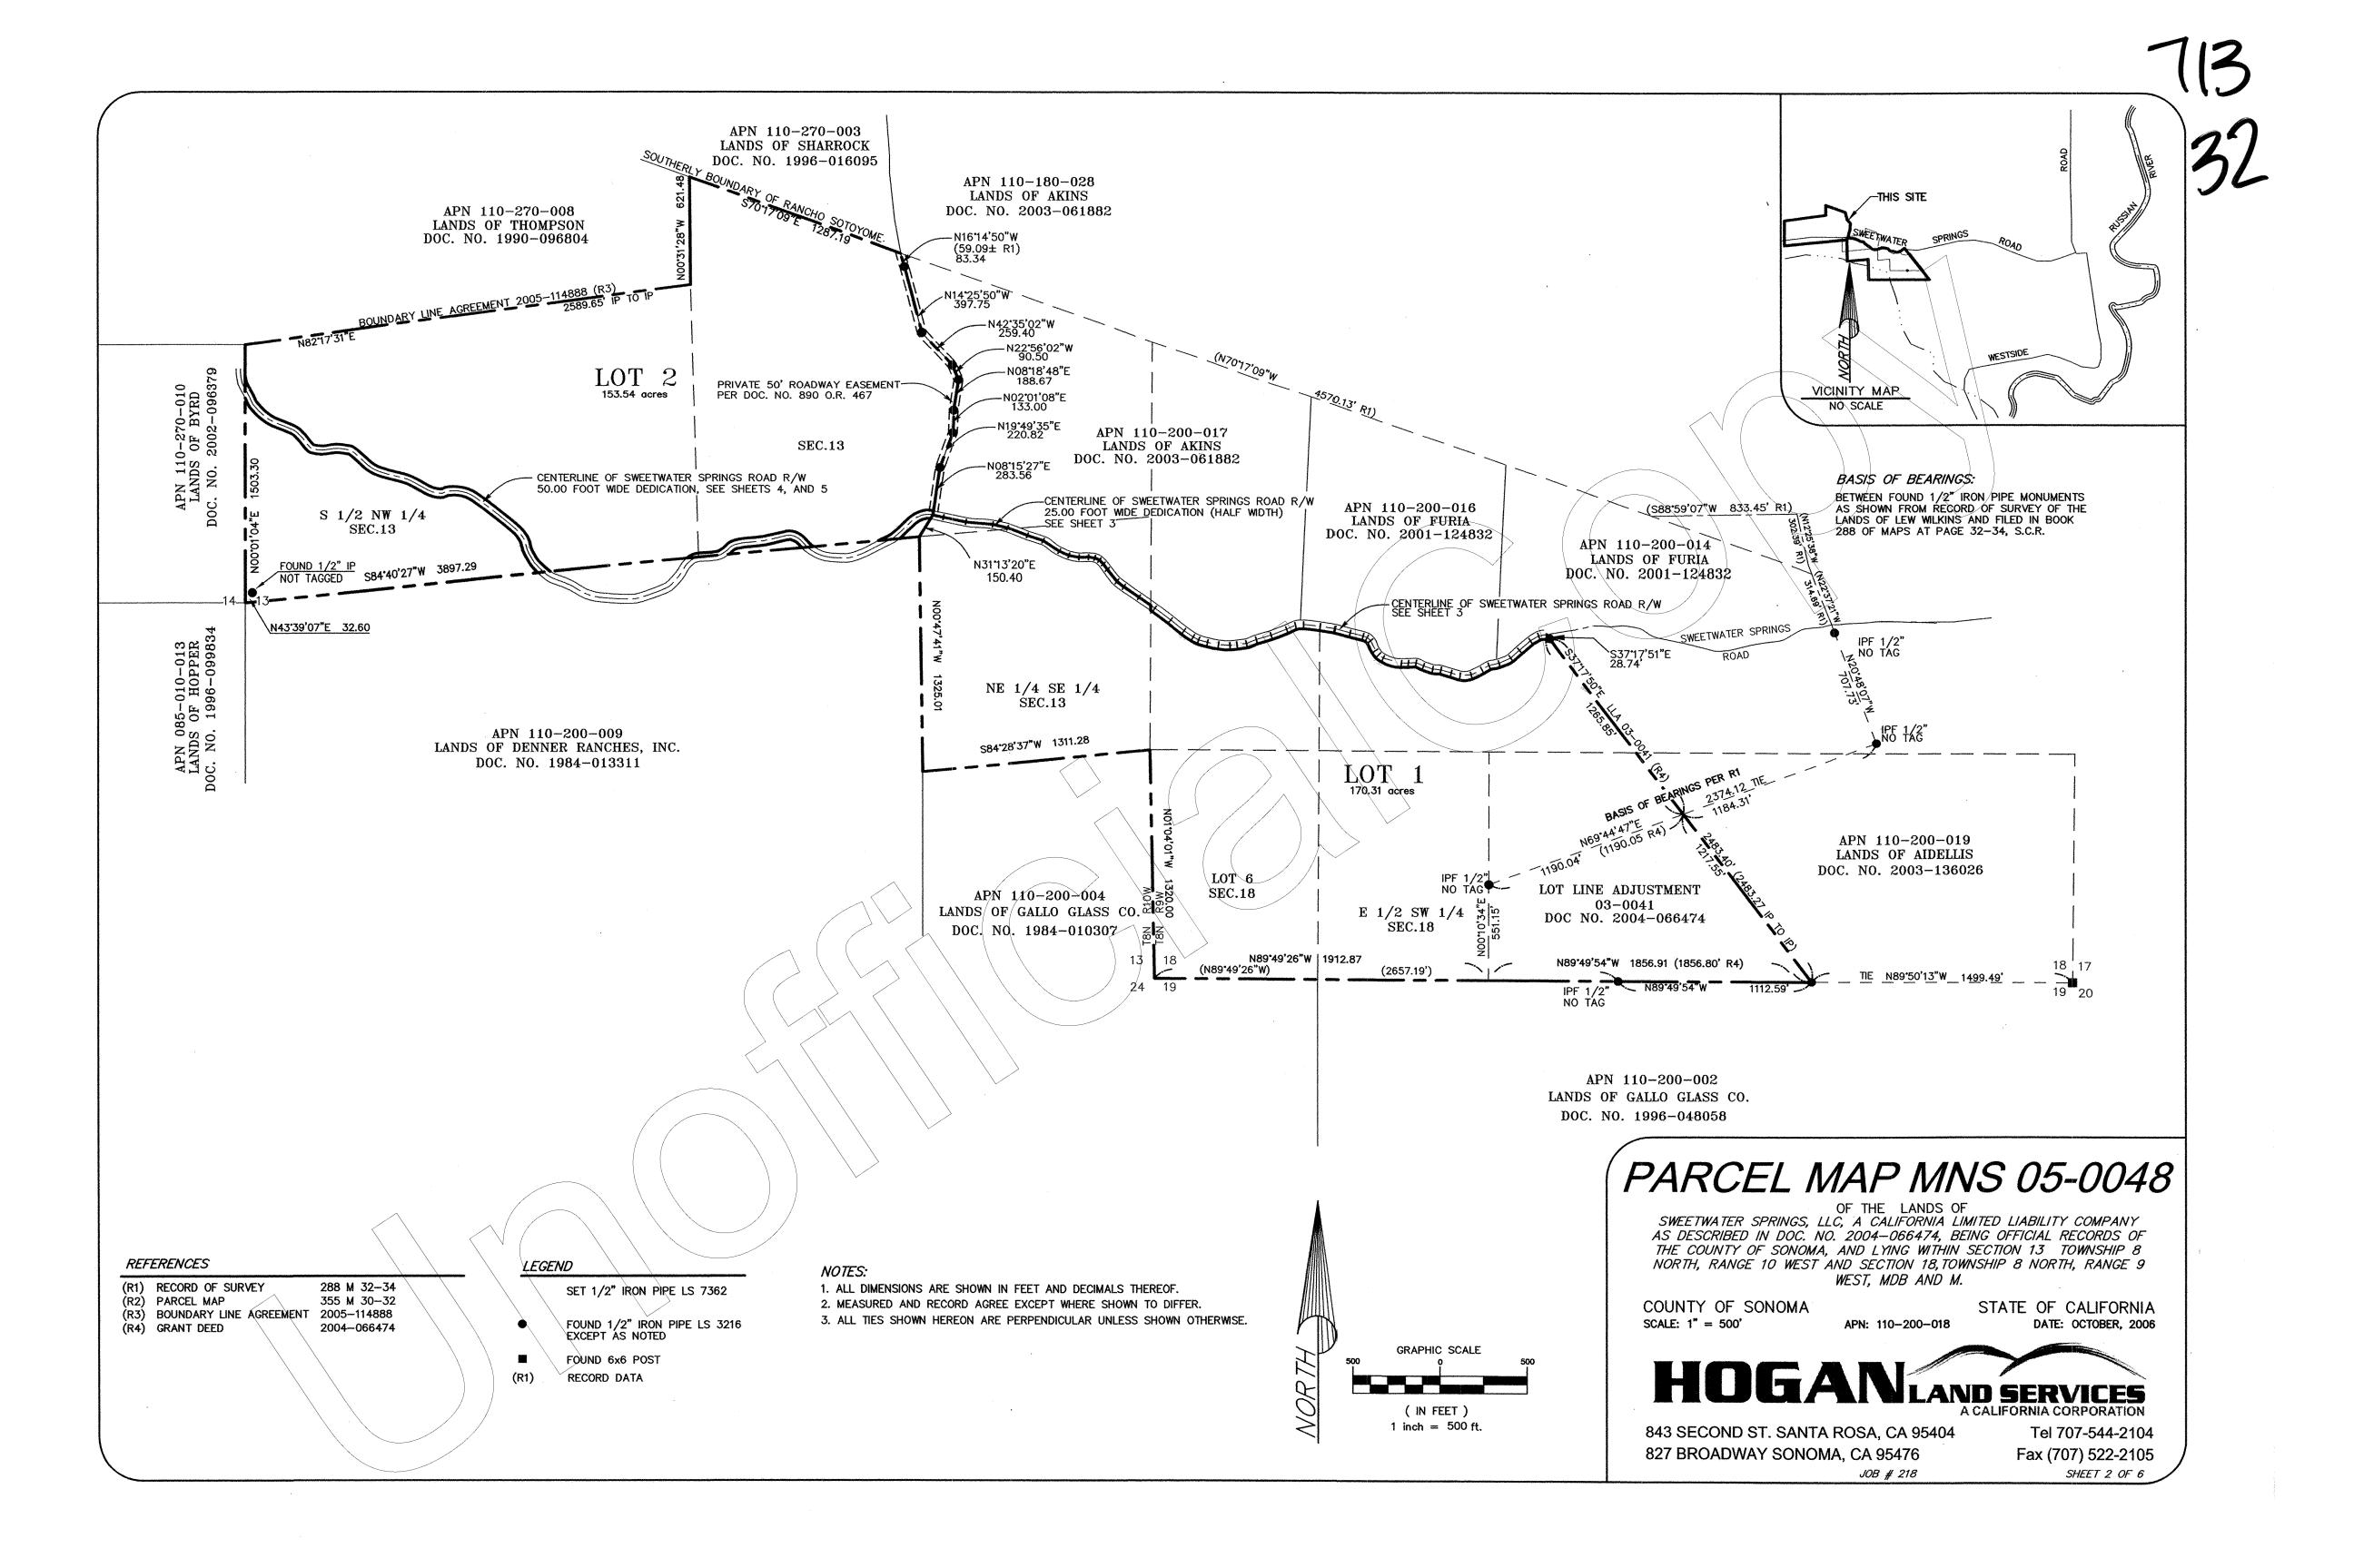

VICINITY MAP

NO SCALE

THIS SITE

COUNTY OF SOMOMA

WESTSIDE

COUNTY RECORDER'S CERTIFICATE AT 3:55 PM. IN BOOK 713 OF MAPS, AT PAGE(S) 31-36 AT THE REQUEST OF THE COUNTY CLERK

5011 FEE: \$ 18.00 DOCUMENT NO .: 2007102065