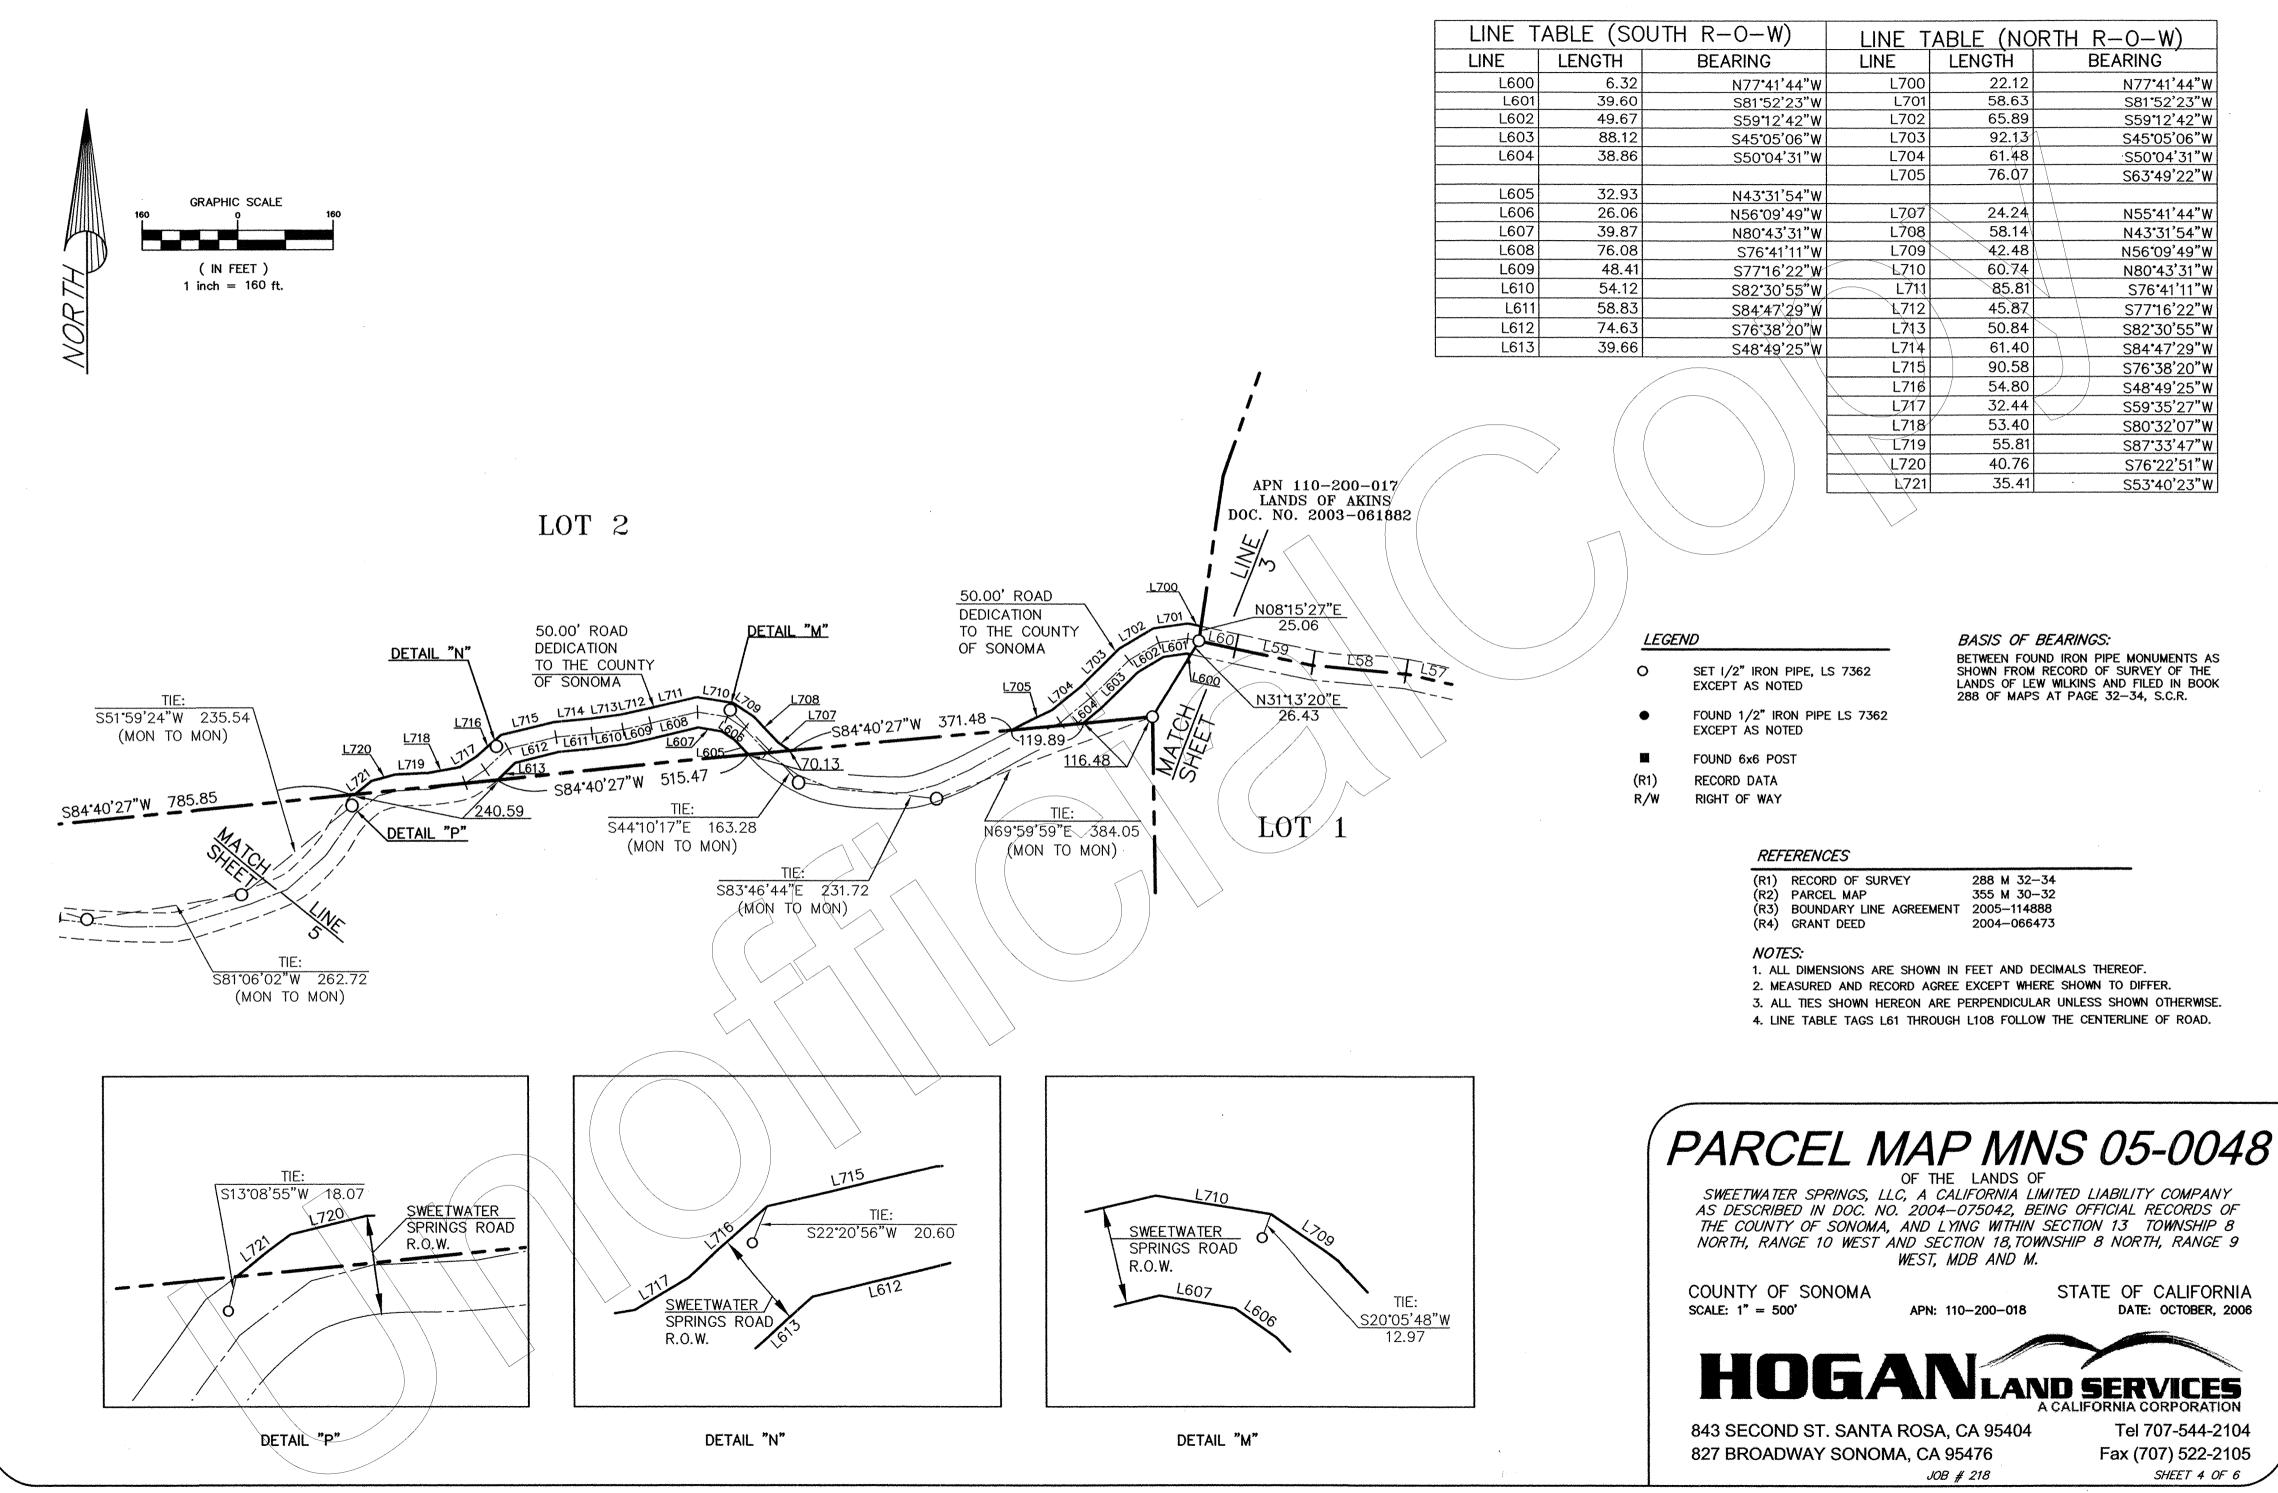

| LINE TABLE (SOUTH R-O-W) |        | LINE TABLE (NORTH R-O-W) |      |        |                      |
|--------------------------|--------|--------------------------|------|--------|----------------------|
| LINE                     | LENGTH | BEARING                  | LINE | LENGTH | BEARING              |
| L600                     | 6.32   | N77 <b>•</b> 41'44"W     | L700 | 22.12  | N77 <b>*</b> 41`44"W |
| L601                     | 39.60  | S81*52'23"W              | L701 | 58.63  | S81*52'23"W          |
| L602                     | 49.67  | S59 <b>*</b> 12'42"W     | L702 | 65.89  | S59*12'42"W          |
| L603                     | 88.12  | S45*05'06"W              | L703 | 92.13  | S45'05'06"W          |
| L604                     | 38.86  | S50 <b>°</b> 04'31"W     | L704 | 61.48  | S50°04'31"W          |
|                          |        |                          | L705 | 76.07  | S63*49'22"W          |
| L605                     | 32.93  | N43 <b>*</b> 31'54"W     |      |        |                      |
| L606                     | 26.06  | N56*09'49"W              | L707 | 24.24  | N55*41'44"W          |
| L607                     | 39.87  | N80*43'31"W              | L708 | 58.14  | N43*31'54"W          |
| L608                     | 76.08  | S76 <b>*</b> 41'11"W     | L709 | 42.48  | N56*09'49"W          |
| L609                     | 48.41  | S77 <b>*</b> 16'22"₩     | L710 | 60.74  | N80*43'31"W          |
| L610                     | 54.12  | S82*30'55″W              | L711 | 85.81  | S76*41'11"W          |
| L611                     | 58.83  | \$84 <b>.</b> 47,29"W    | L712 | 45.87  | S77*16'22"W          |
| L612                     | 74.63  | S76*38'20"W              | L713 | 50.84  | S82*30'55"W          |
| L613                     | 39.66  | S48*49'25"W              | L714 | 61.40  | S84*47'29"W          |
|                          |        |                          | L715 | 90.58  | S76*38'20"W          |
|                          | /      |                          | L716 | 54.80  | S48*49'25"W          |