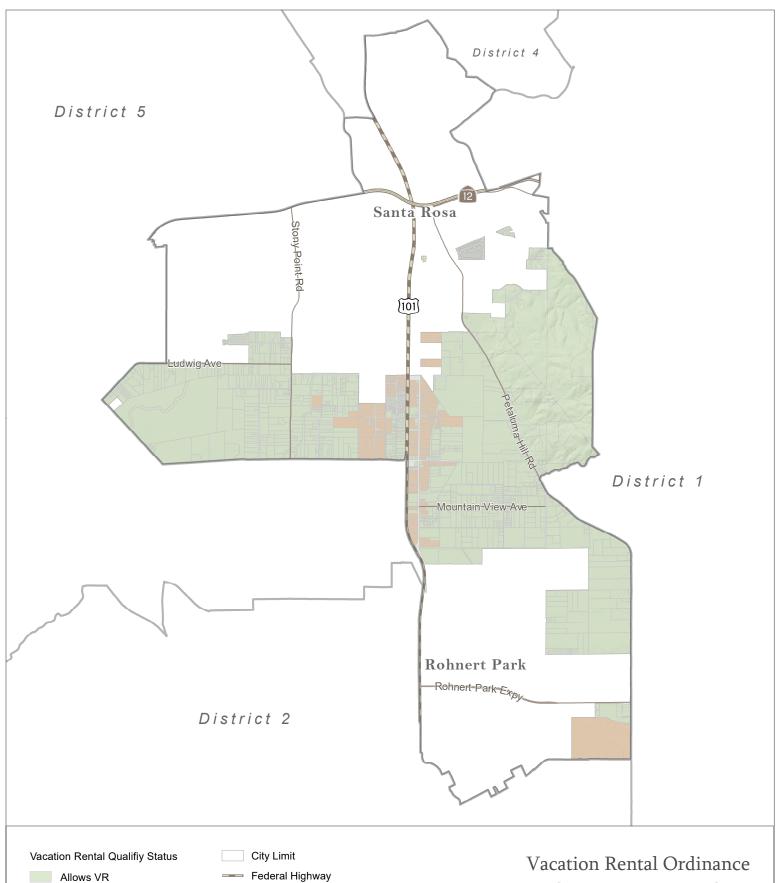

Supervisor District Road No part of this map may be copied, reproduced, or transmitted in any form or by any means without written permission from the

Permit and Resource Management Department (PRMD), County of Sonoma, California. Maps contained in a planning document published by PRMD can be photocopied by members of the public for review and comment purposes. suitable for parcel-specific decision making.

State Highway

Permit Sonoma Planning | Permit Sonoma GIS | March 7, 2022

Prohibits VR

- Supervisor District 3 -

County of Sonoma Permit Sonoma 2550 Ventura Avenue. Santa Rosa, California 95403