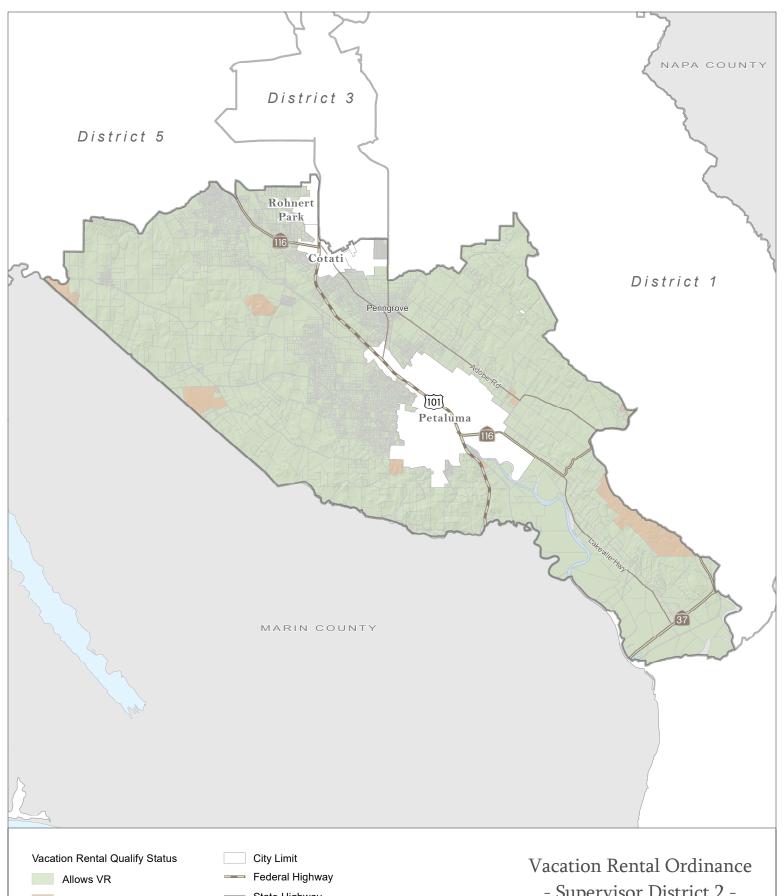

Prohibits VR

State Highway

Supervisor District

Road

No part of this map may be copied, reproduced, or transmitted in any form or by any means without written permission from the Permit and Resource Management Department (PRMD), County of Sonoma, California. Maps contained in a planning document published by PRMD can be photocopied by members of the public for review and comment purposes.

- Supervisor District 2 -

County of Sonoma Permit Sonoma

2550 Ventura Avenue. Santa Rosa, California 95403