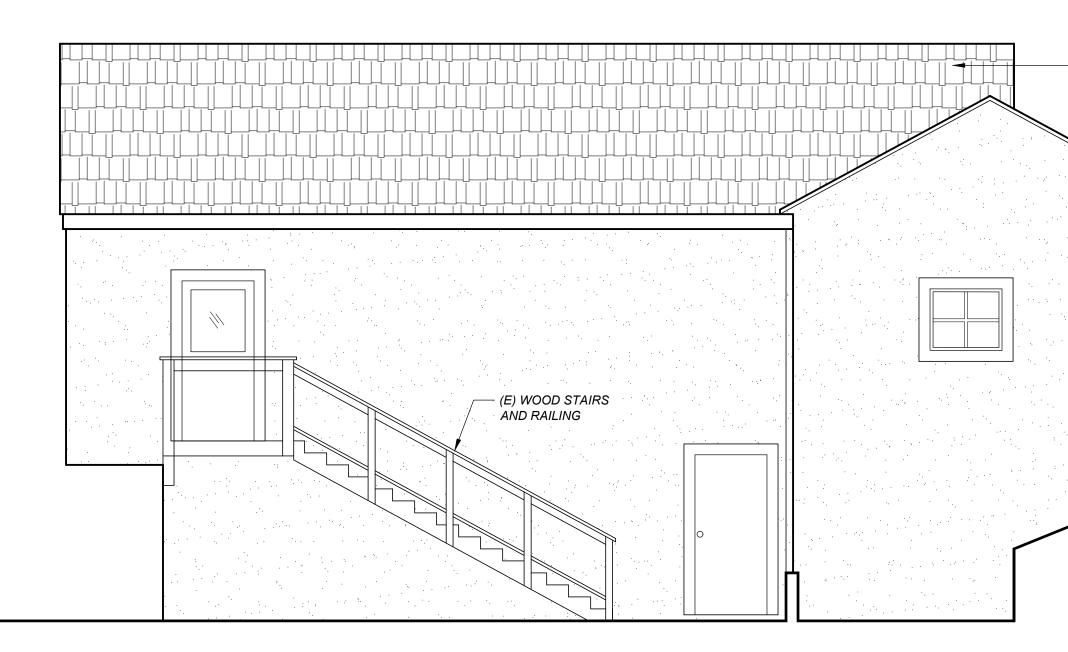

# Secret Cottages Renovation NEW GUEST ROOMS

13670 ARNOLD DRIVE GLEN ELLEN, CALIFORNIA

- (E) COMPOSITION ROOFING

EXISTING EAST ELEVATION

PROPOSED MAIN BUILDING - ELEVATIONS