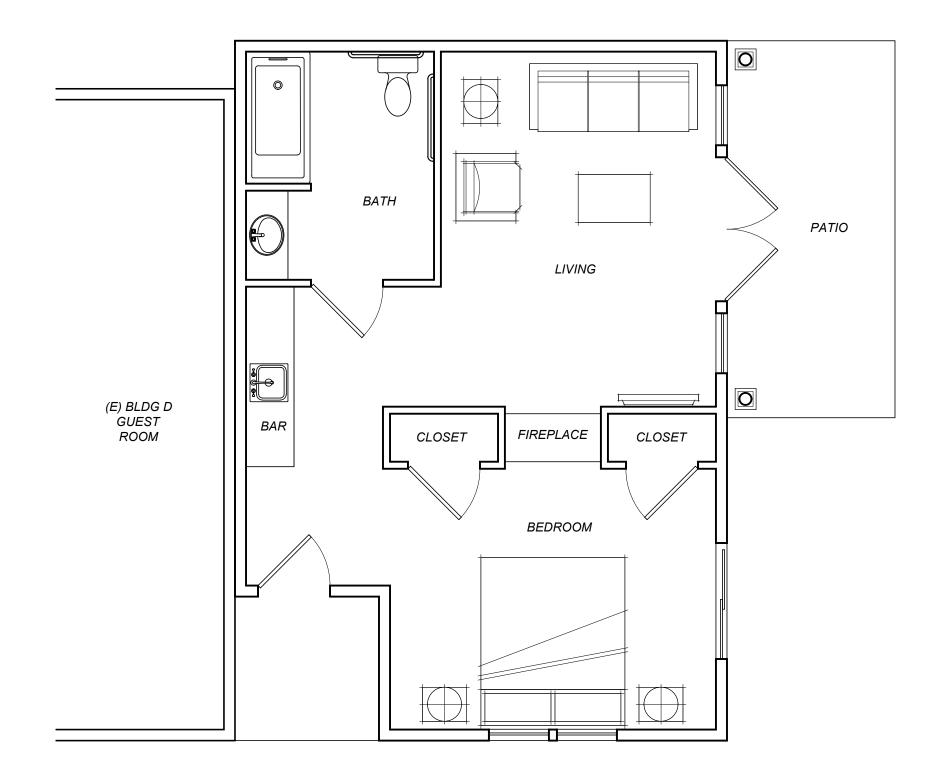

# Secret Cottages Renovation NEW GUEST ROOMS

13670 ARNOLD DRIVE GLEN ELLEN, CALIFORNIA

PROPOSED MAIN BUILDING - FLOOR PLANS

10/13/2021 TFA #1715

EXISTING SOUTH ELEVATION

MODIFIED DOORS AND WINDOWS OF NORTH ELEVATION