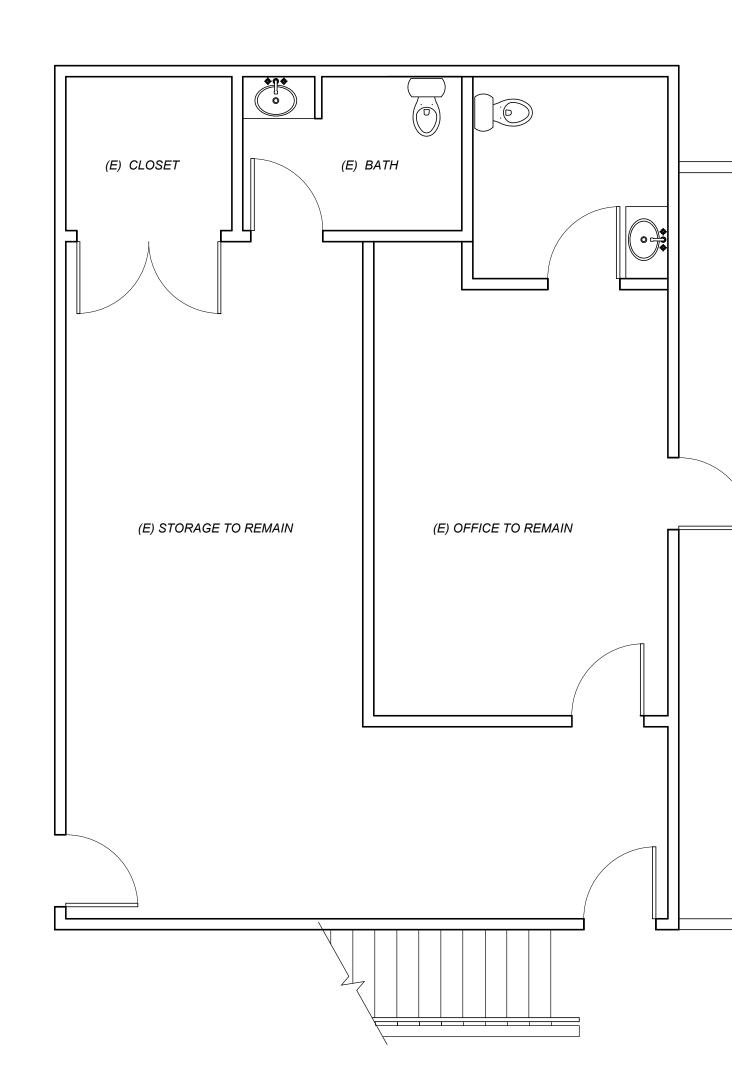

### Secret Cottages Renovation NEW GUEST ROOMS

NEW GUEST ROOMS5465 O'DONNELL LANEGLEN ELLEN, CALIFORNIA

EAST ELEVATION

WEST ELEVATION

PROPOSED UNIT D ADDITION - PLAN & ELEVATIONS

EXISTING LOWER FLOOR PLAN