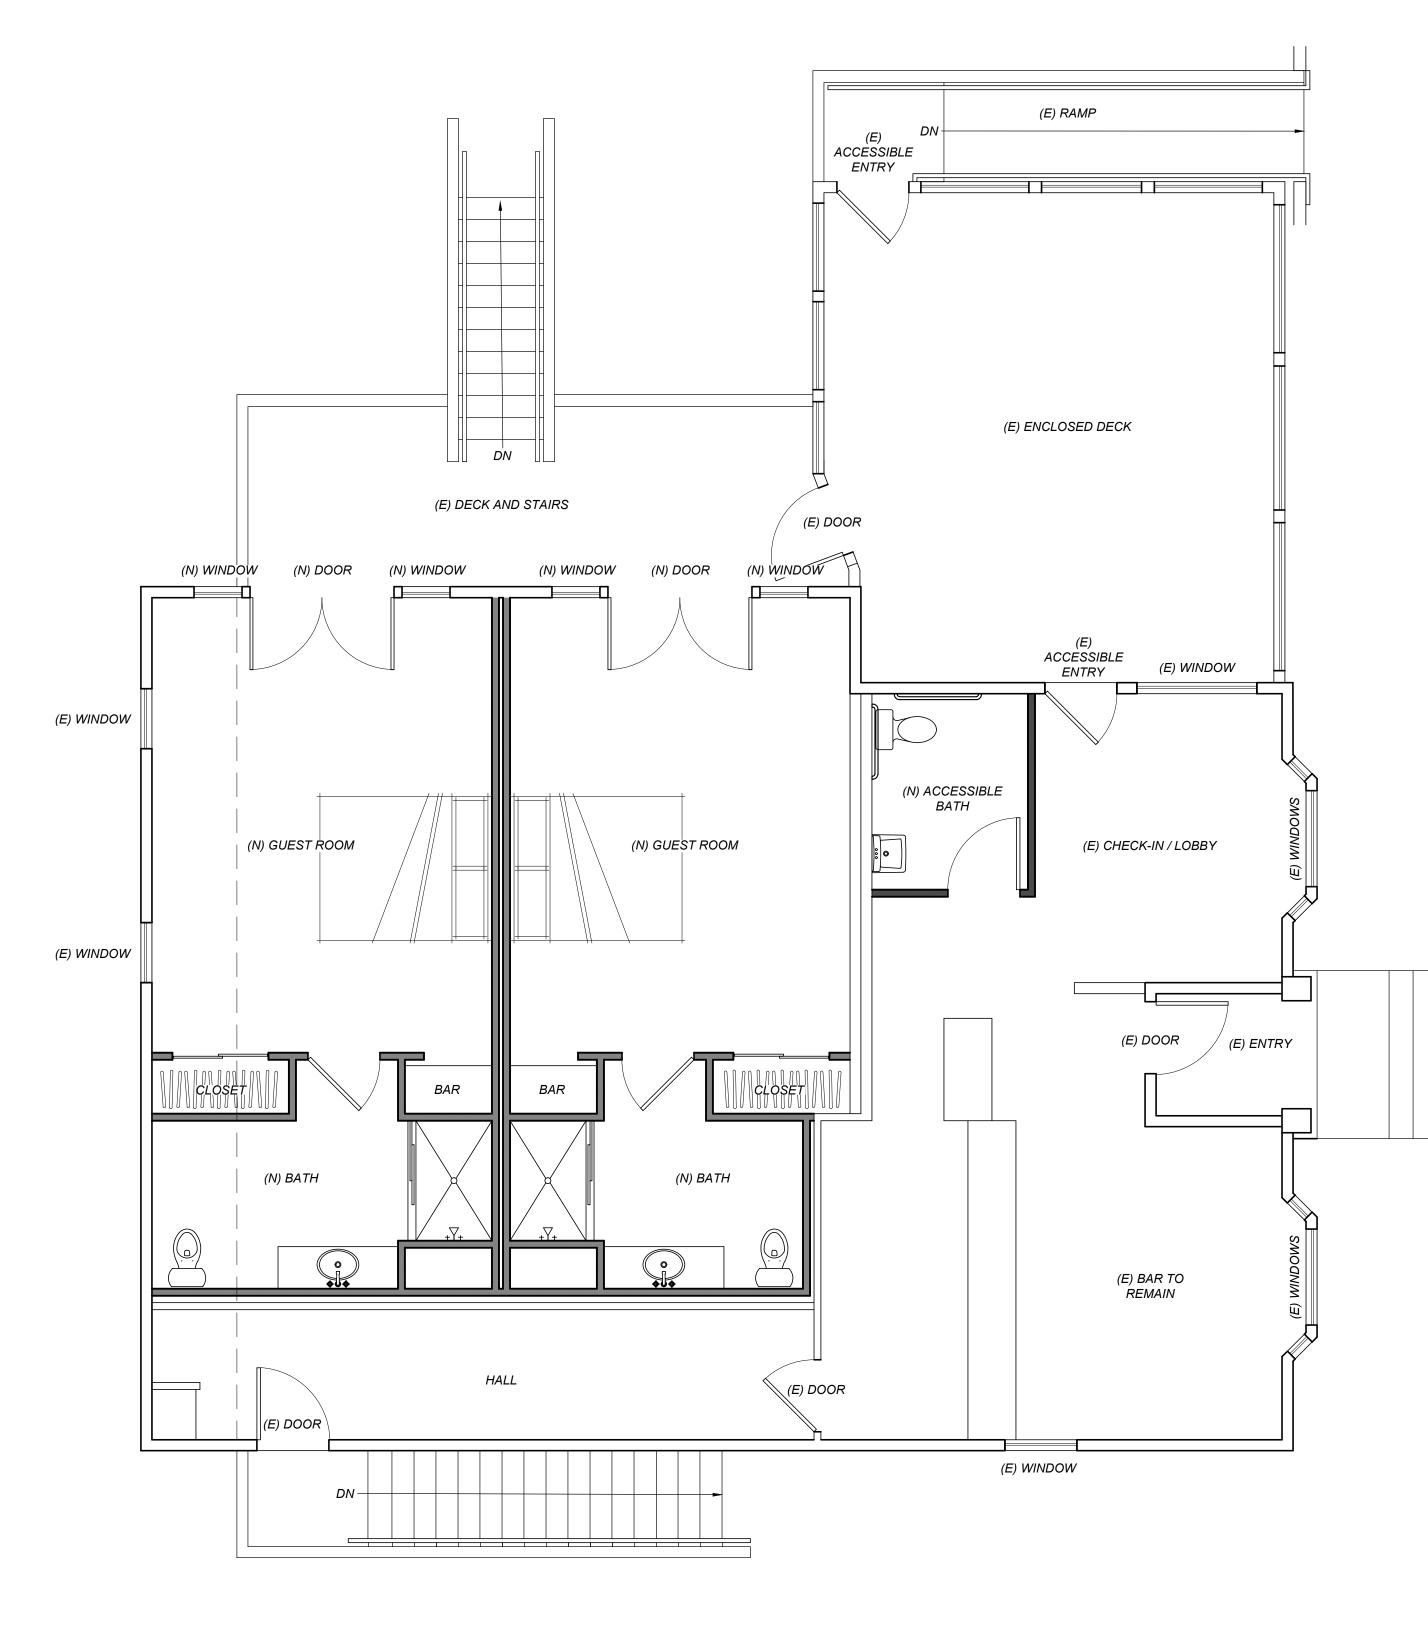

# Secret Cottages Renovation NEW GUEST ROOMS

13670 ARNOLD DRIVE GLEN ELLEN, CALIFORNIA

PROPOSED MAIN BUILDING - FLOOR PLANS

10/13/2021 TFA #1715

EXISTING SOUTH ELEVATION

MODIFIED DOORS AND WINDOWS OF NORTH ELEVATION