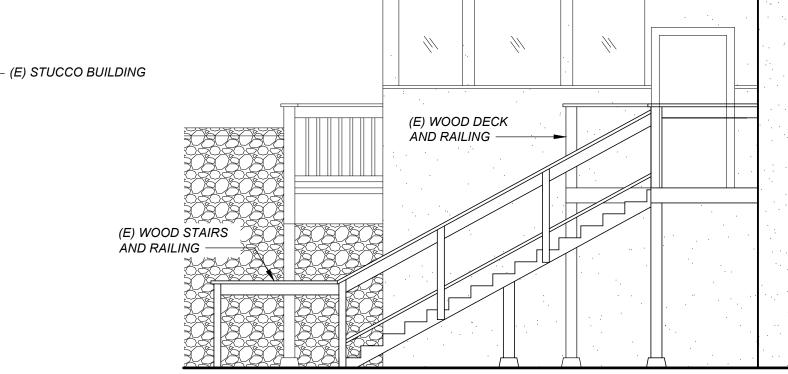

# Secret Cottages Renovation NEW GUEST ROOMS

13670 ARNOLD DRIVE GLEN ELLEN, CALIFORNIA

- (E) COMPOSITION ROOFING

EXISTING EAST ELEVATION

PROPOSED MAIN BUILDING - ELEVATIONS