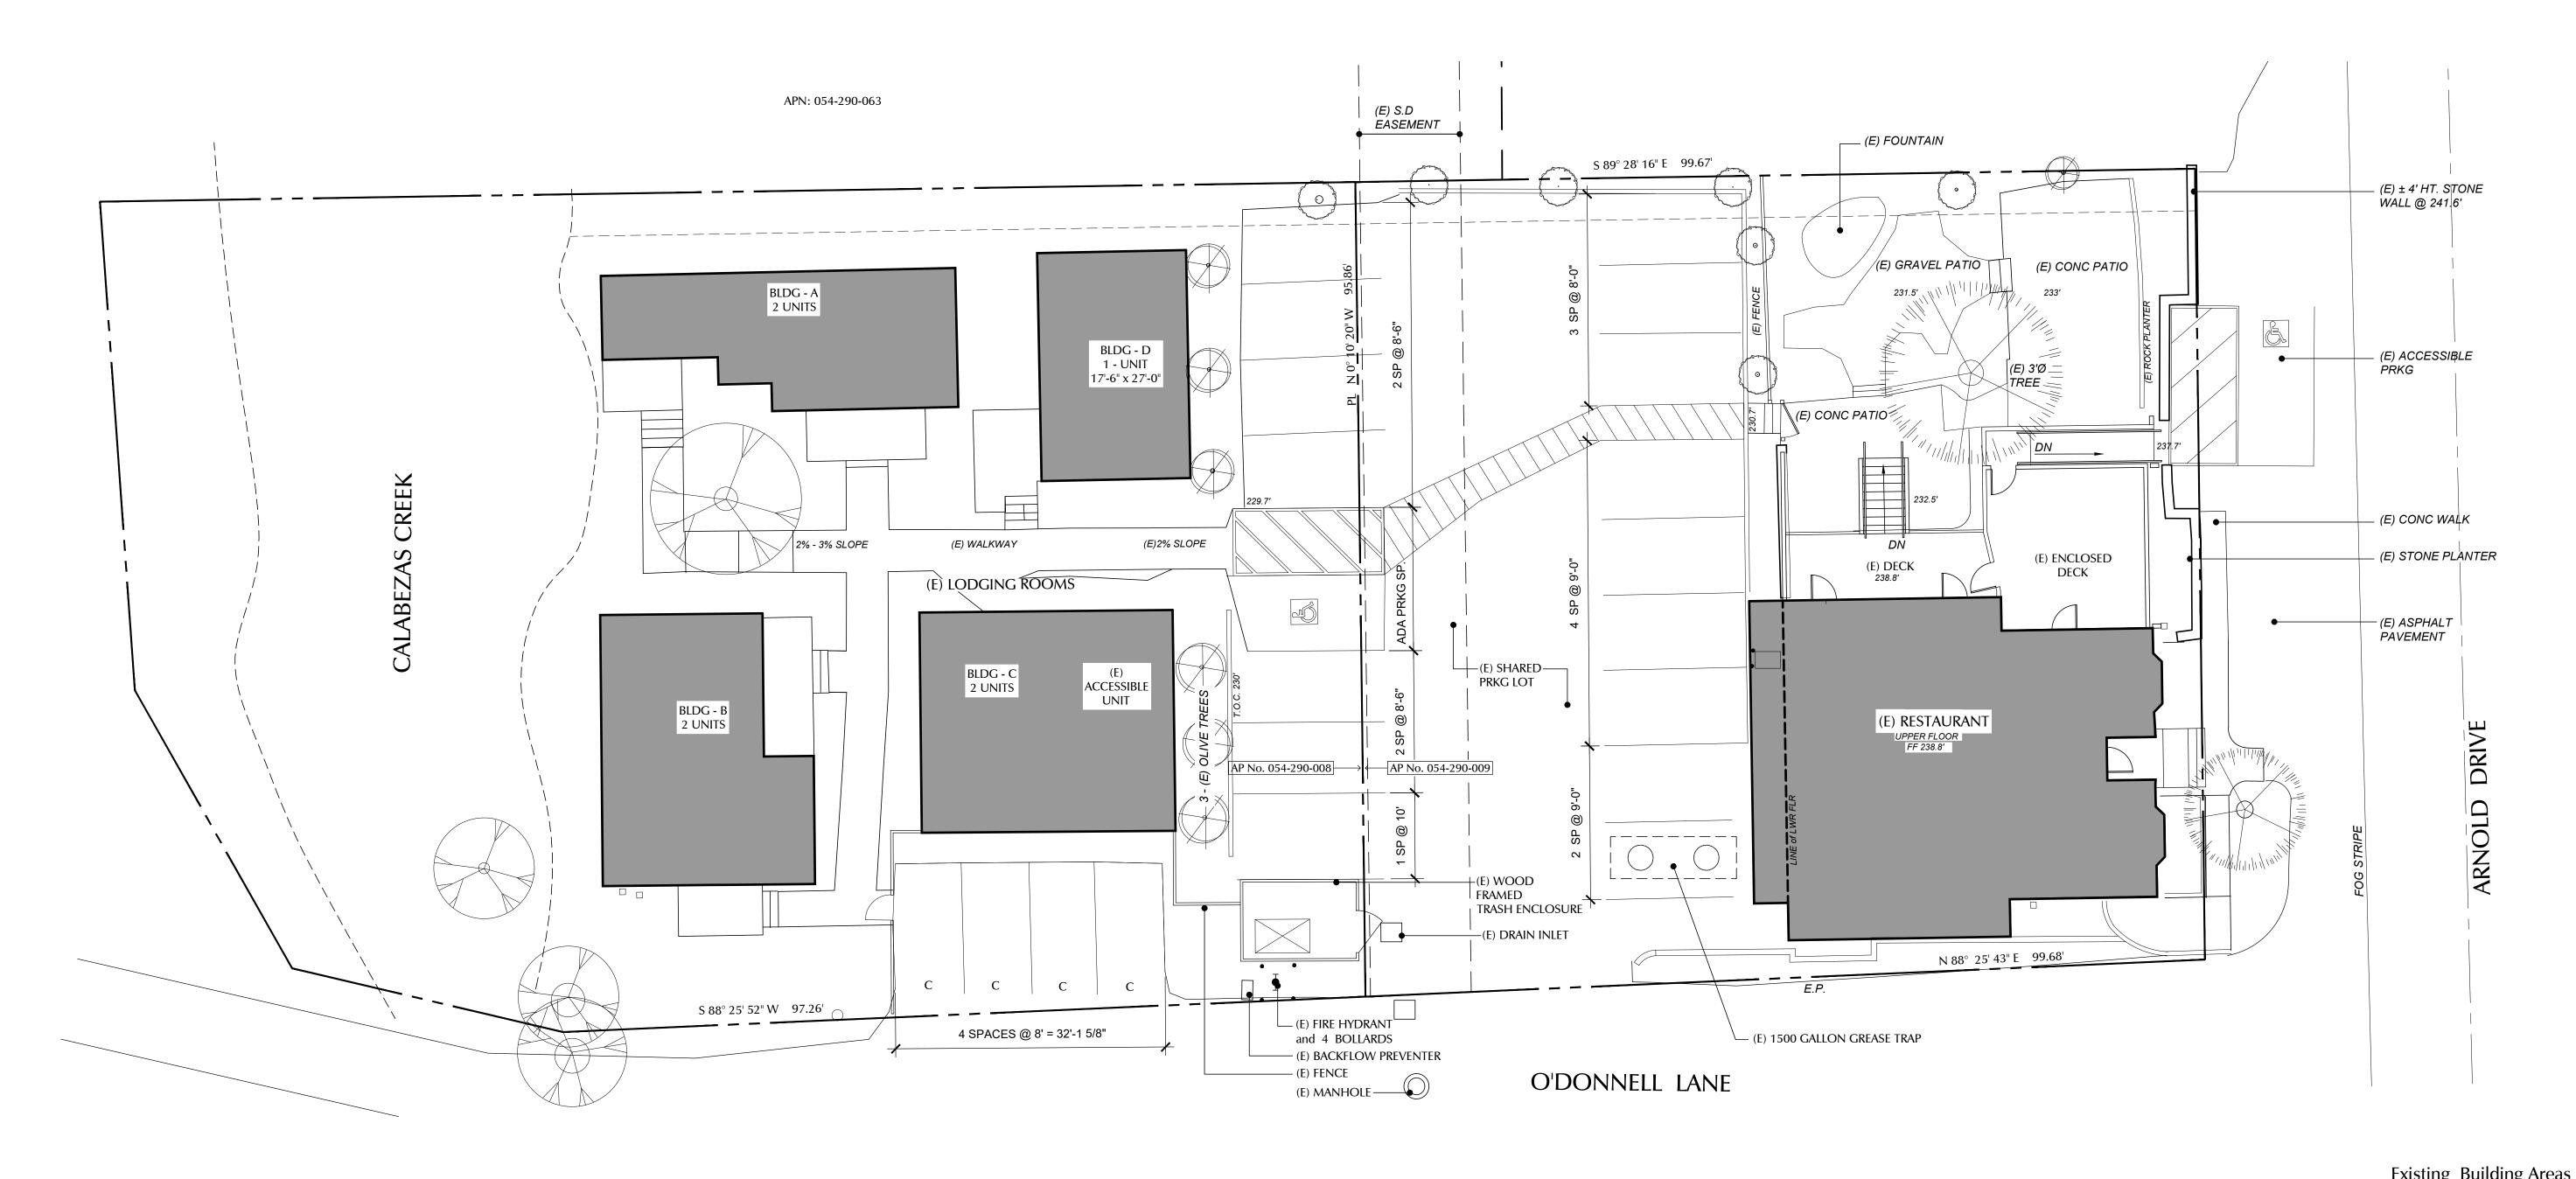

## **Glen Ellen Modification**

13670 ARNOLD DRIVE GLEN ELLEN, CALIFORNIA

| Existing Dunuing Areas          |
|---------------------------------|
| 7 Guest Rooms                   |
| Buildings A - D : 2,578 sq. ft. |
| Restaurant / Bar                |
| Upper Floor : 1,757 sq. ft      |
| Lower Floor : 1,481 sq. ft.     |
| Enclosed Deck: 371 sq. ft.      |
| Open Deck : 192 sq. ft.         |
|                                 |
| Existing Parking                |

| <u> </u>                |   |
|-------------------------|---|
| ADA parking spaces      |   |
| Standard parking spaces | 1 |
| Compact parking spaces  | 6 |
| Total parking spaces    | 2 |