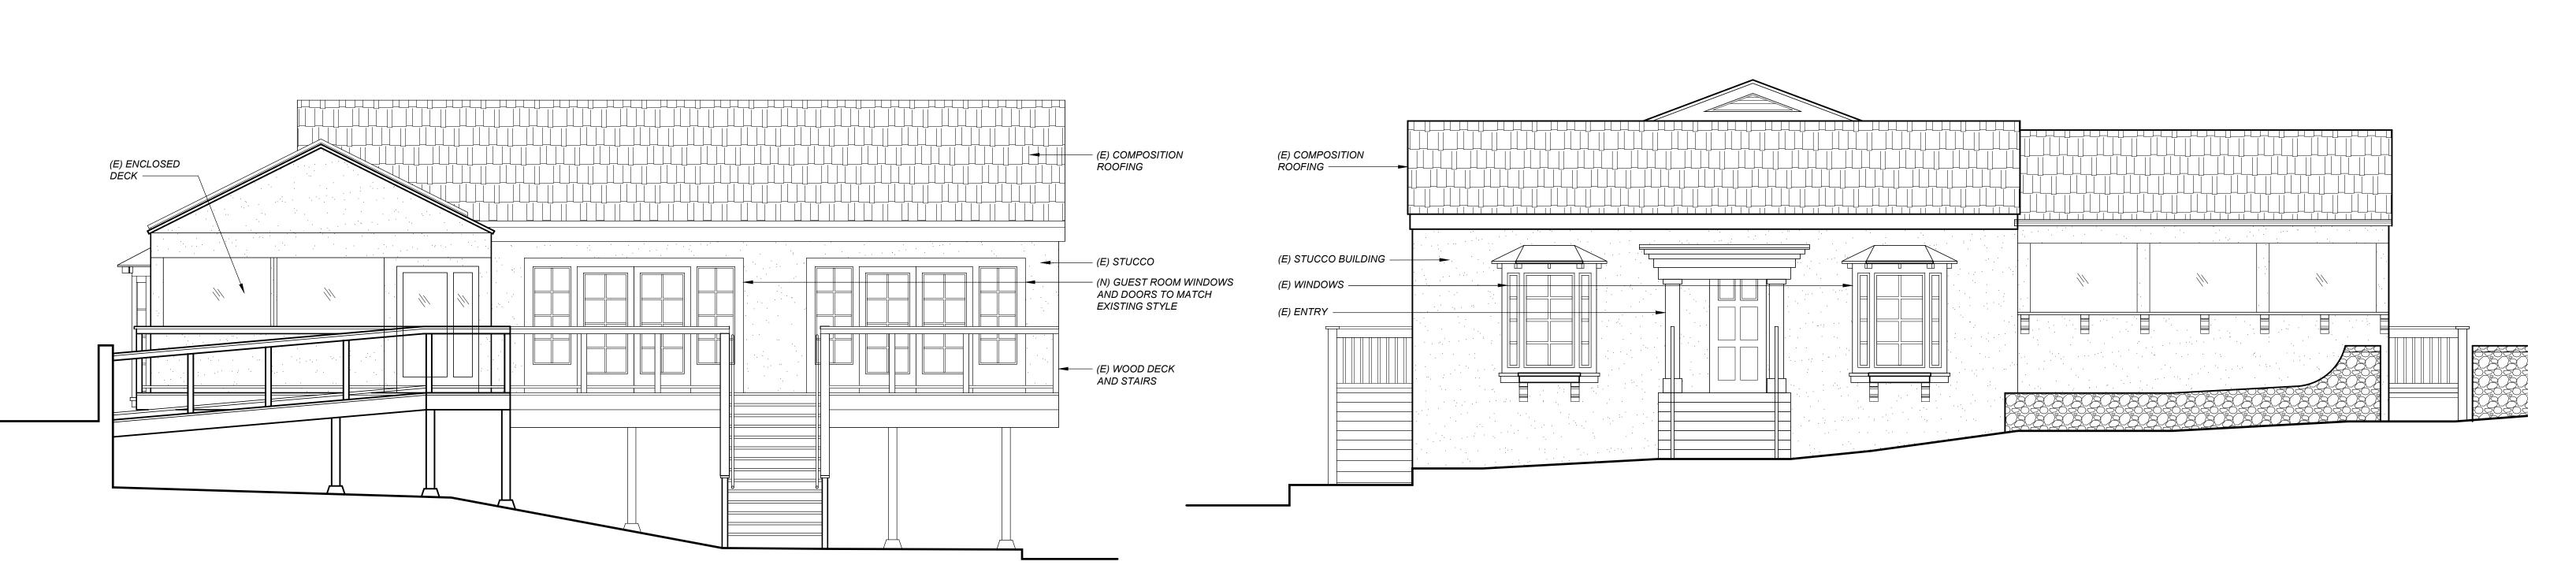

---------|---|
| ADA parking spaces      |   |
| Standard parking spaces | 1 |
| Compact parking spaces  | 6 |
| Total parking spaces    | 2 |







### Secret Cottages Renovation

NEW GUEST ROOMS GLEN ELLEN, CALIFORNIA 13670 ARNOLD DRIVE









817 Russell Ave., Suite H Santa Rosa, CA 95403 707.576.1557 info@tfarch.com

10/01/2021 TFA #1715



SOUTH ELEVATION



NORTH ELEVATION

### Secret Cottages Renovation NEW GUEST ROOMS

NEW GUEST ROOMS5465 O'DONNELL LANEGLEN ELLEN, CALIFORNIA

EAST ELEVATION

WEST ELEVATION

PROPOSED UNIT D ADDITION - PLAN & ELEVATIONS















EXISTING LOWER FLOOR PLAN

# Secret Cottages Renovation NEW GUEST ROOMS

13670 ARNOLD DRIVE GLEN ELLEN, CALIFORNIA





PROPOSED MAIN BUILDING - FLOOR PLANS









10/13/2021 TFA #1715



EXISTING SOUTH ELEVATION



MODIFIED DOORS AND WINDOWS OF NORTH ELEVATION

# Secret Cottages Renovation NEW GUEST ROOMS

13670 ARNOLD DRIVE GLEN ELLEN, CALIFORNIA

- (E) COMPOSITION ROOFING





EXISTING EAST ELEVATION

PROPOSED MAIN BUILDING - ELEVATIONS



#### EXISTING WEST ELEVATION





5