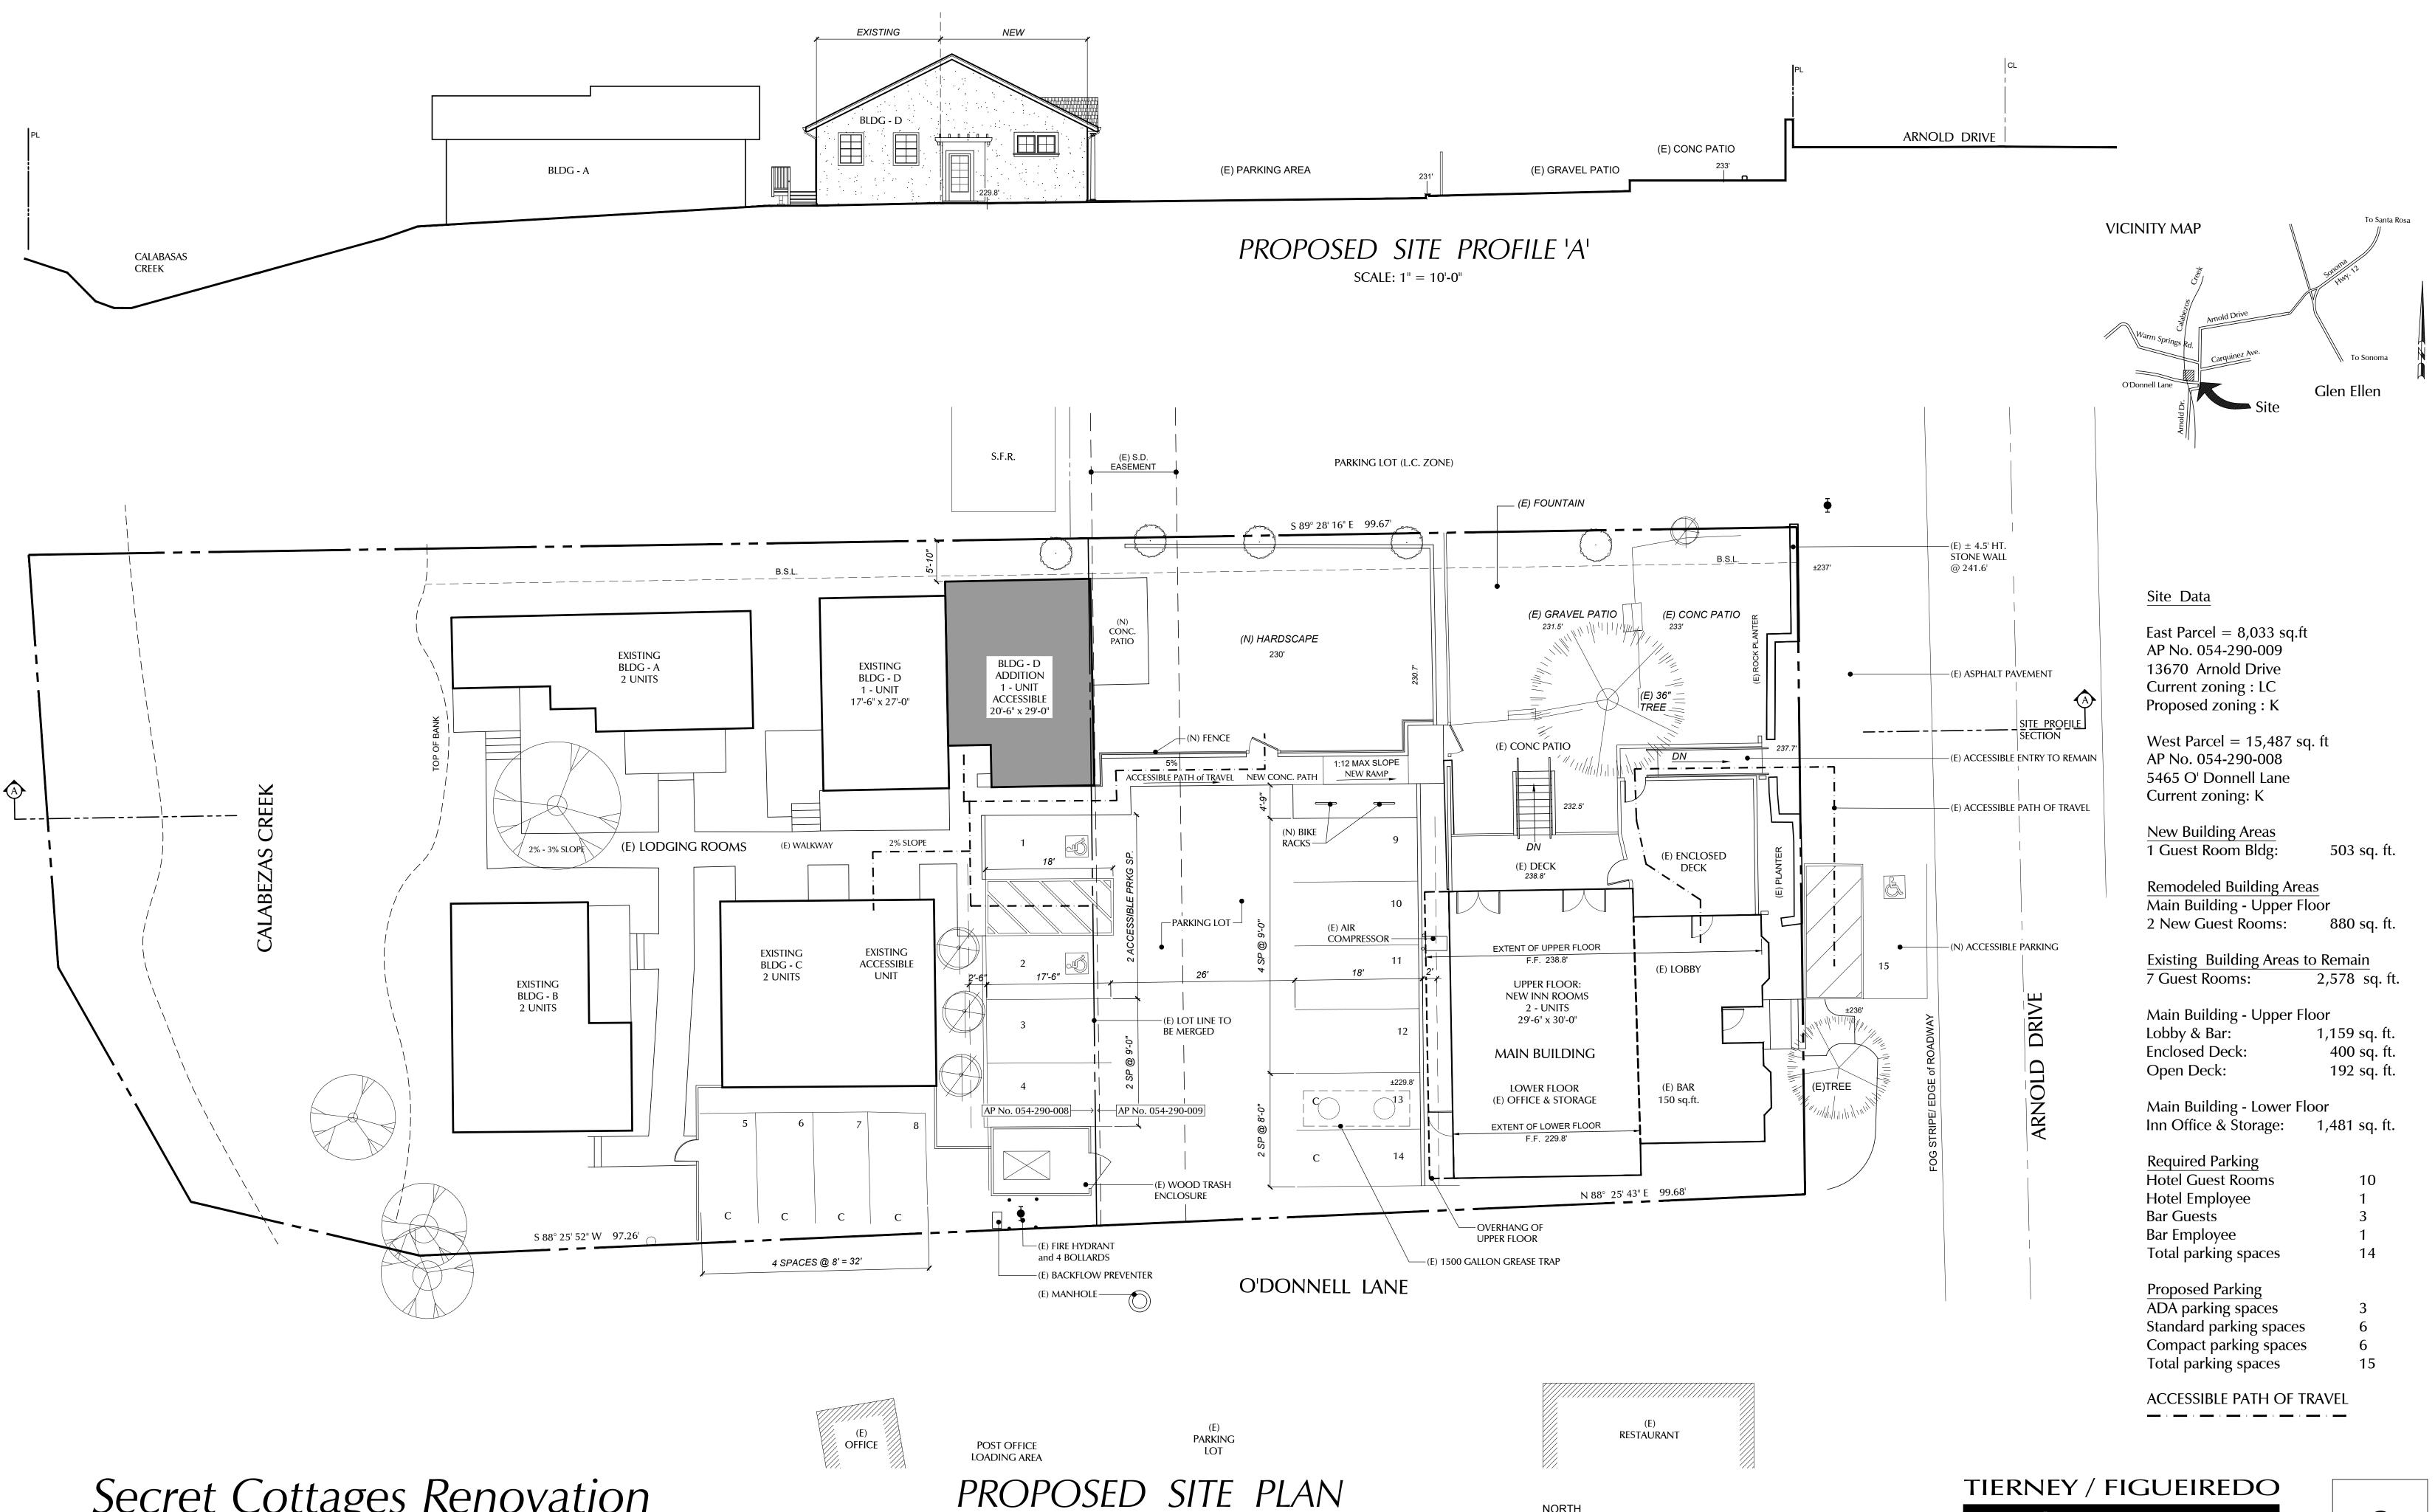

# Secret Cottages Renovation NEW GUEST ROOMS

13670 ARNOLD DRIVE GLEN ELLEN, CALIFORNIA

PROPOSED MAIN BUILDING - FLOOR PLANS

10/13/2021 TFA #1715

EXISTING SOUTH ELEVATION

MODIFIED DOORS AND WINDOWS OF NORTH ELEVATION