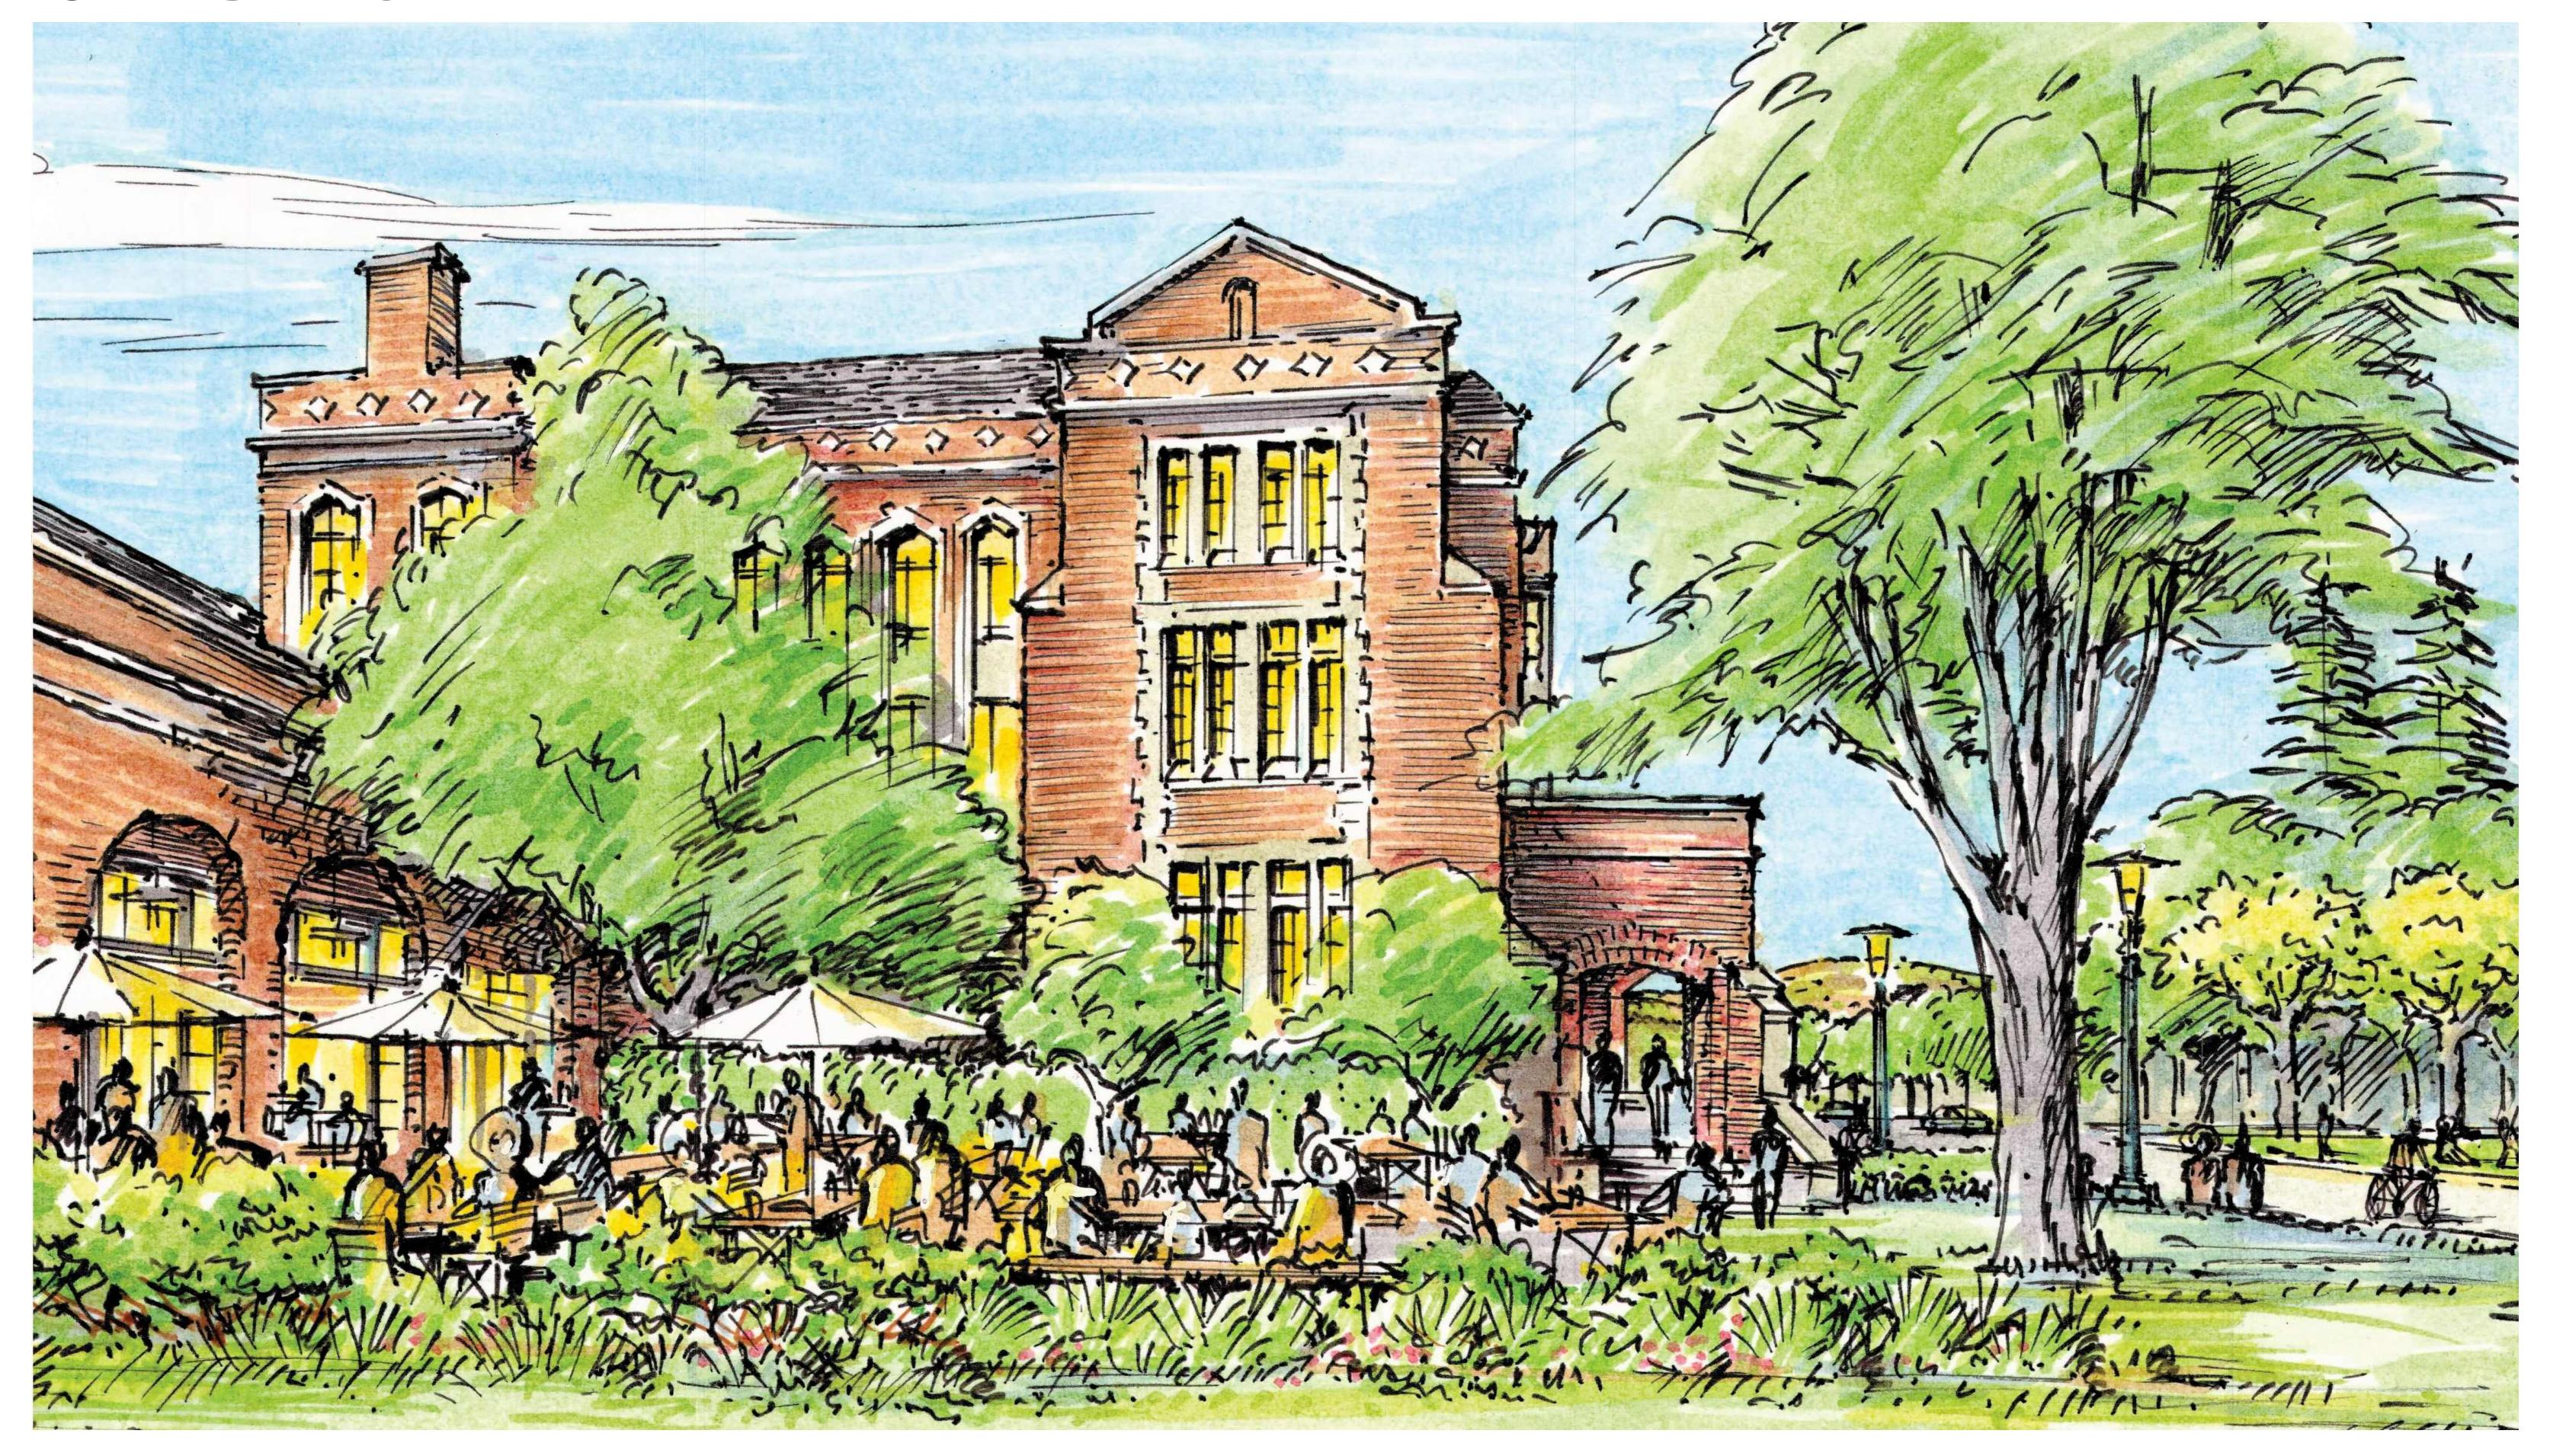

# PJR 128 | 13 - PHOTOGRAPHS

SONOMA DEVELOPMENTAL CENTER HOUSING DEVELOPMENT APPLICATION

#### 13 - PHOTOGRAPHS

### **CORE CAMPUS**



Looking across campus towards Main Building from Harney



Looking north across the Sonoma Cir. bridge



Along the Central Green looking toward Main Building



Looking North down Railroad Rd



Along the Central Green looking east



NW area of campus looking south along Manzanita

#### 13 - PHOTOGRAPHS

#### **SURROUNDING AREA**



View of restaurant in Glen Ellen, the Glen Ellen Star, from Arnold Drive



Residential street in Eldridge looking towards Arnold Drive



View along Highway 12 in section near Glen Ellen



View of Jack London's Wolf House in the Jack London State Historic Park

## 13 - RENDERING



Looking towards the southern side of the Main Building

#### 13 - RENDERING



Looking down the Central Green