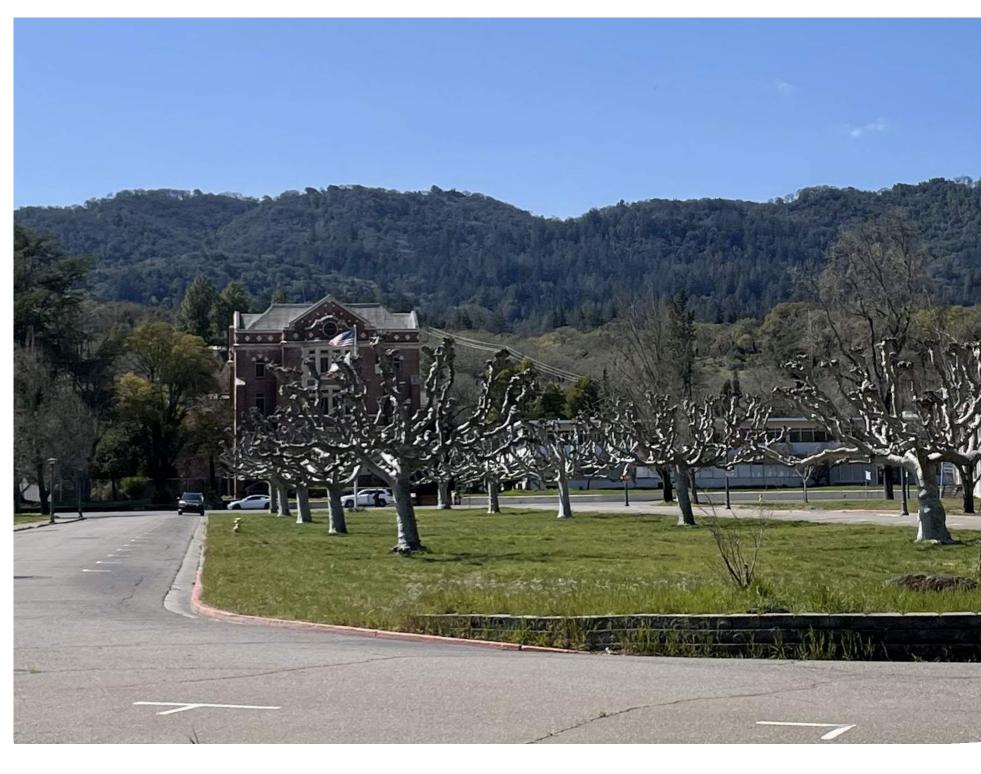

### **CORE CAMPUS**

Looking across campus towards Main Building from Harney

Looking north across the Sonoma Cir. bridge

Along the Central Green looking toward Main Building

Looking North down Railroad Rd

Along the Central Green looking east