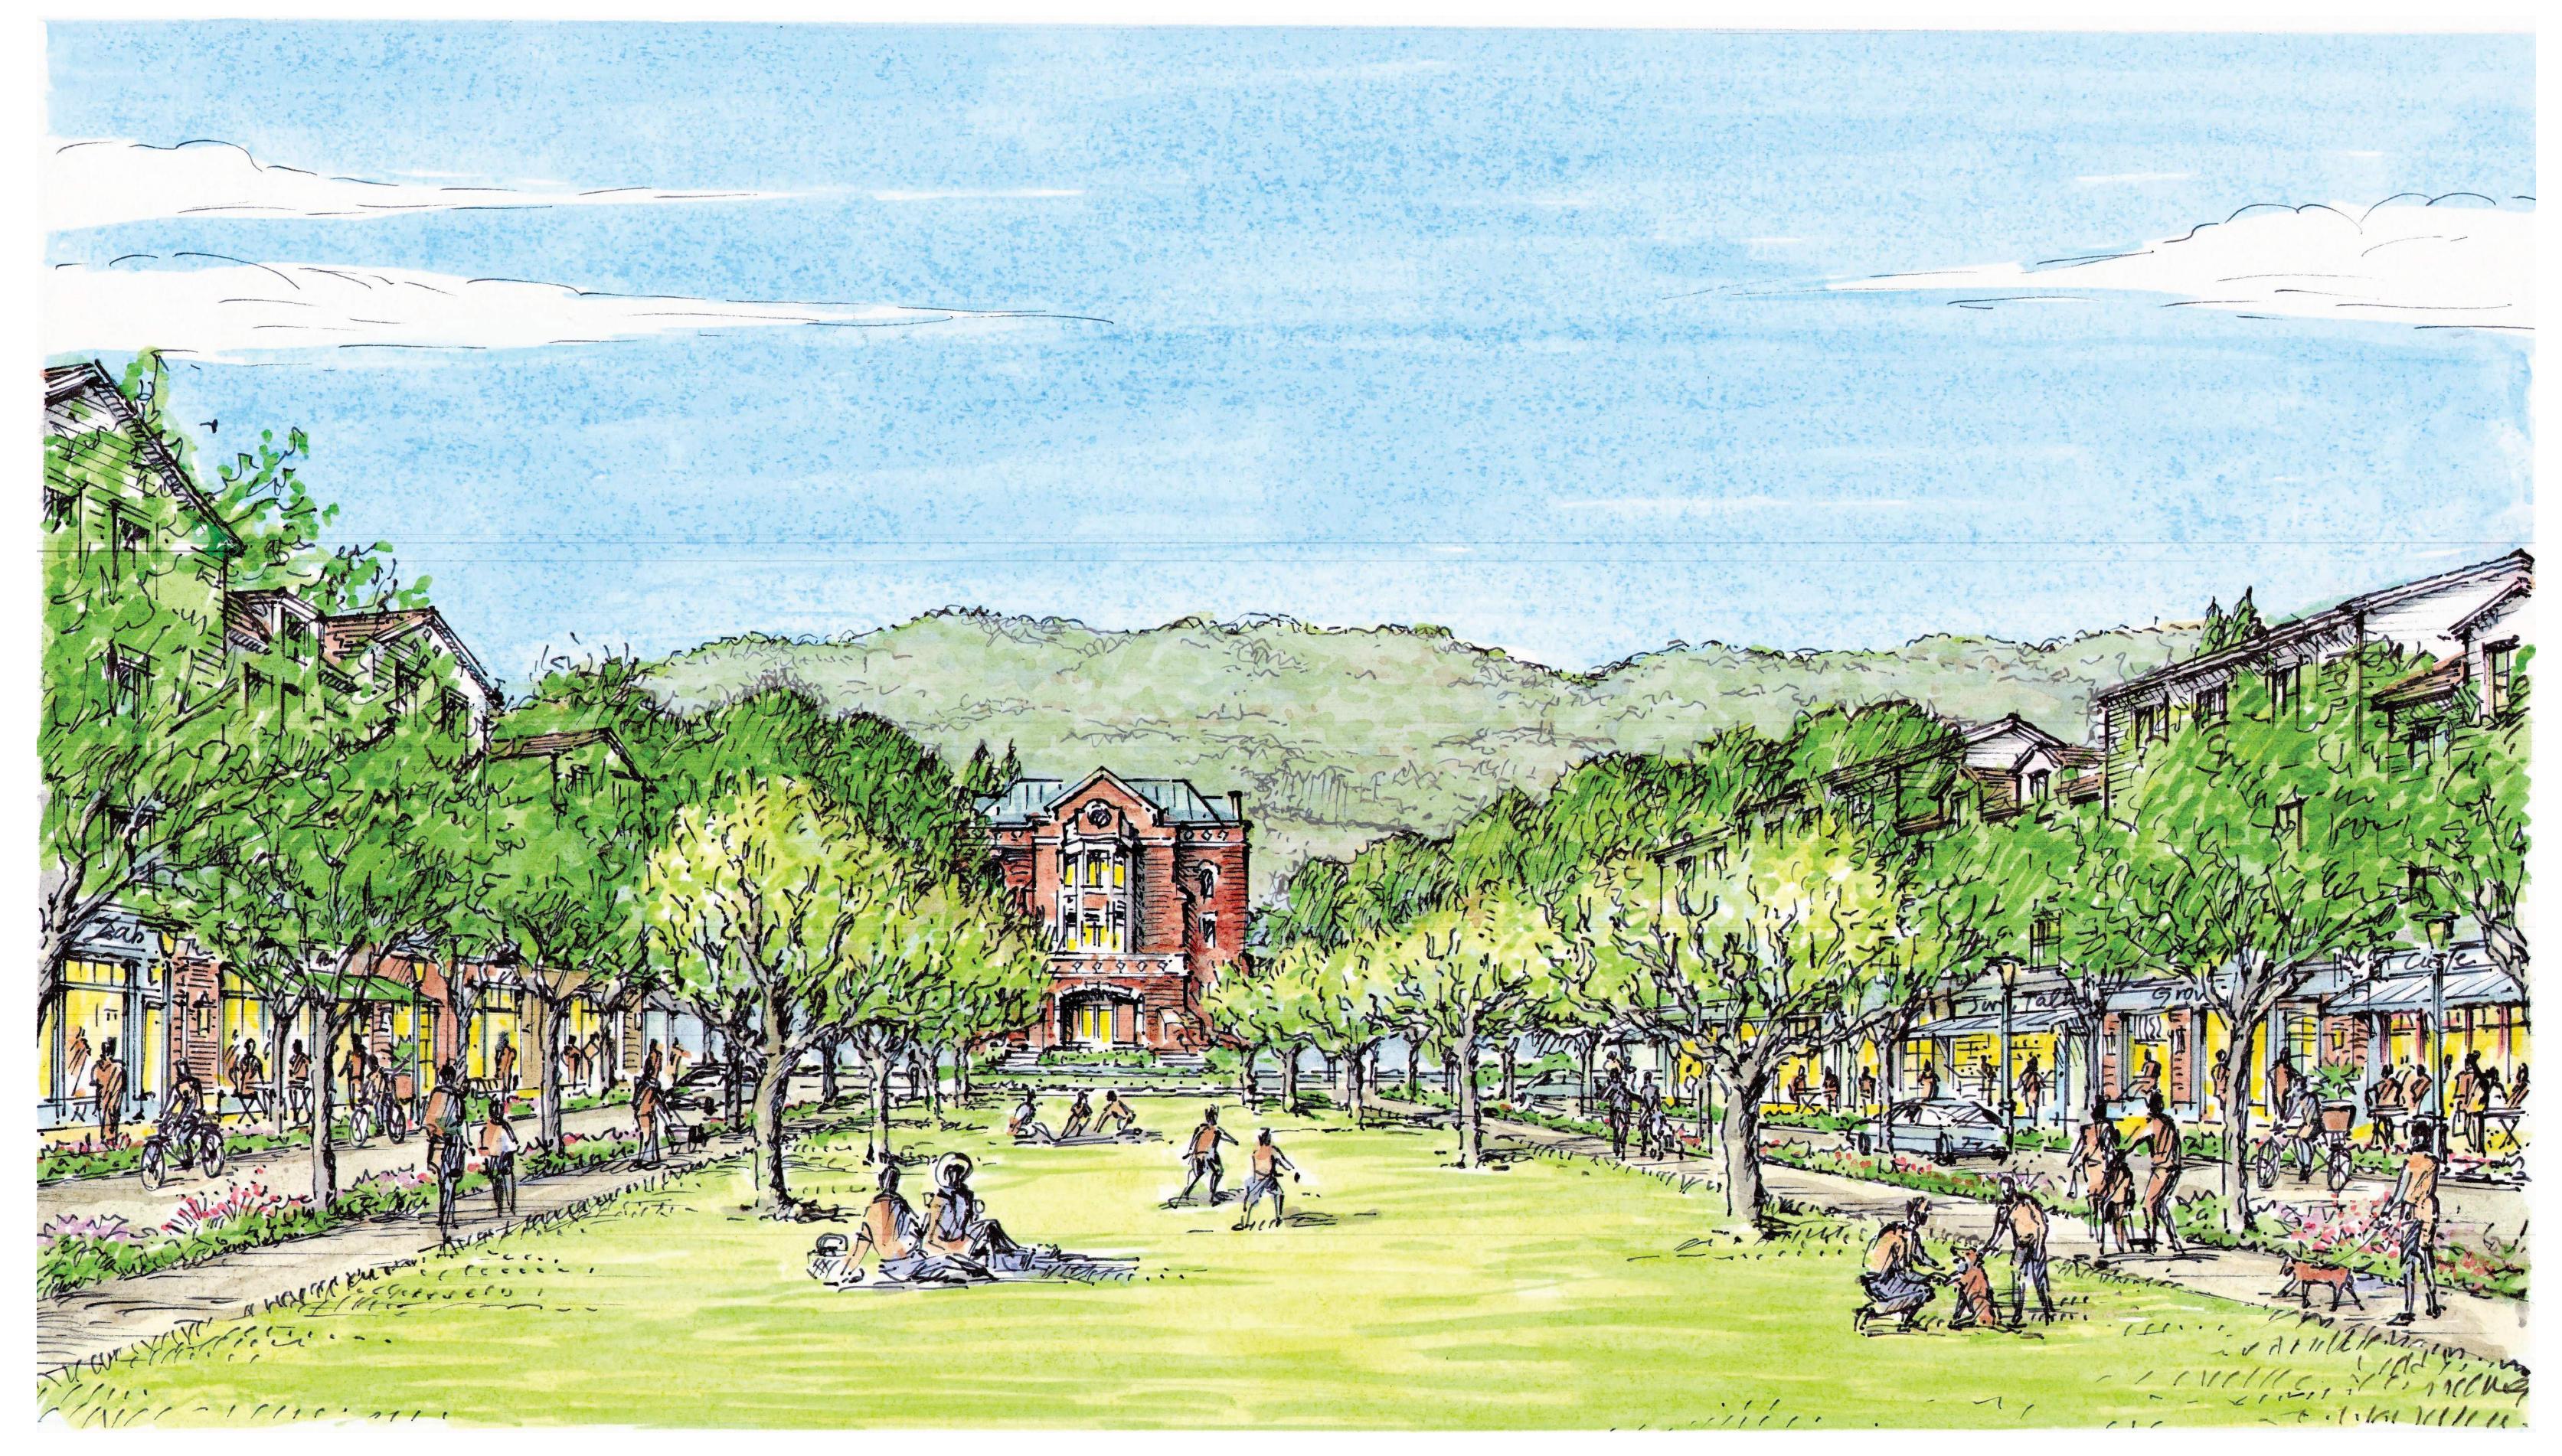

DEVELOPMENTAL CENTER HOUSING DEVELOPMENT APPLICATION

#### 13 - PHOTOGRAPHS

### **CORE CAMPUS**



Looking across campus towards Main Building from Harney



Looking north across the Sonoma Cir. bridge



Along the Central Green looking toward Main Building



Looking North down Railroad Rd



Along the Central Green looking east



NW area of campus looking south along Manzanita

#### 13 - PHOTOGRAPHS

#### **SURROUNDING AREA**



View of restaurant in Glen Ellen, the Glen Ellen Star, from Arnold Drive



Residential street in Eldridge looking towards Arnold Drive



View along Highway 12 in section near Glen Ellen



View of Jack London's Wolf House in the Jack London State Historic Park

## 13 - RENDERING



Looking towards the southern side of the Main Building

#### 13 - RENDERING



Looking down the Central Green