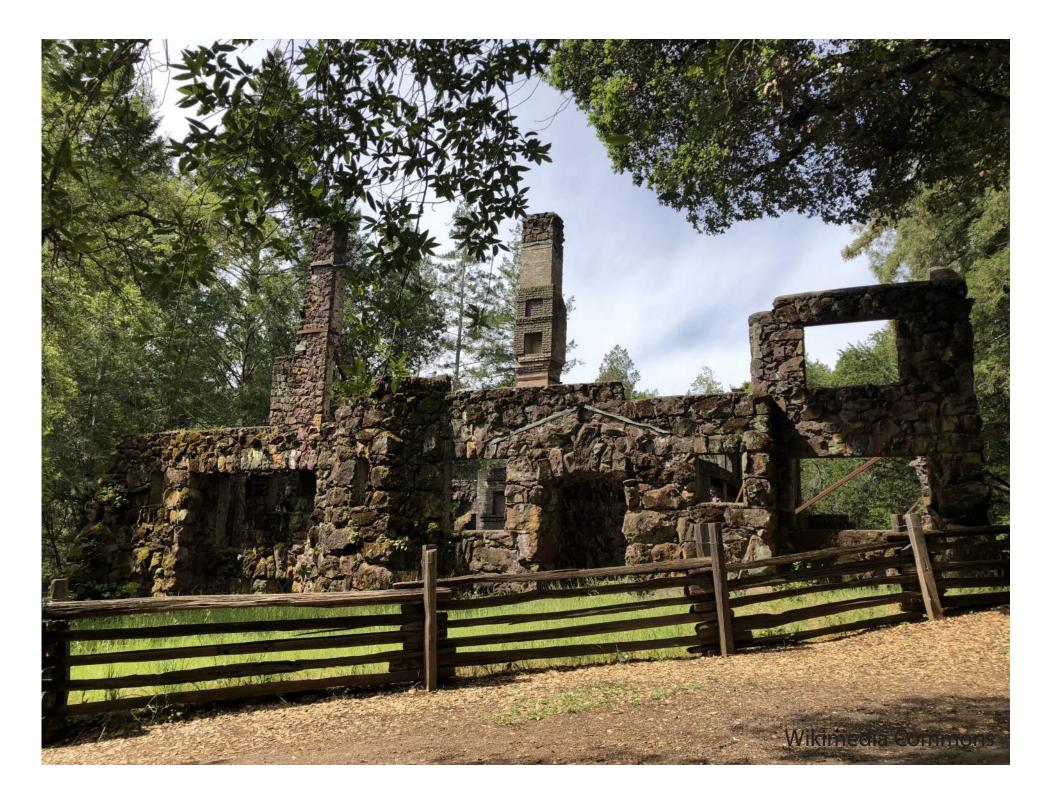

# PJR 128 | 13 - PHOTOGRAPHS

SONOMA DEVELOPMENTAL CENTER HOUSING DEVELOPMENT APPLICATION

#### 13 - PHOTOGRAPHS

### **CORE CAMPUS**



Looking across campus towards Main Building from Harney



Looking north across the Sonoma Cir. bridge



Along the Central Green looking toward Main Building



Looking North down Railroad Rd



Along the Central Green looking east



NW area of campus looking south along Manzanita

#### 13 - PHOTOGRAPHS

#### **SURROUNDING AREA**



View of restaurant in Glen Ellen, the Glen Ellen Star, from Arnold Drive



Residential street in Eldridge looking towards Arnold Drive



View along Highway 12 in section near Glen Ellen



View of Jack London's Wolf House in the Jack London State Historic Park

## 13 - RENDERING



Looking towards the southern side of the Main Building

#### 13 - RENDERING



Looking down the Central Green