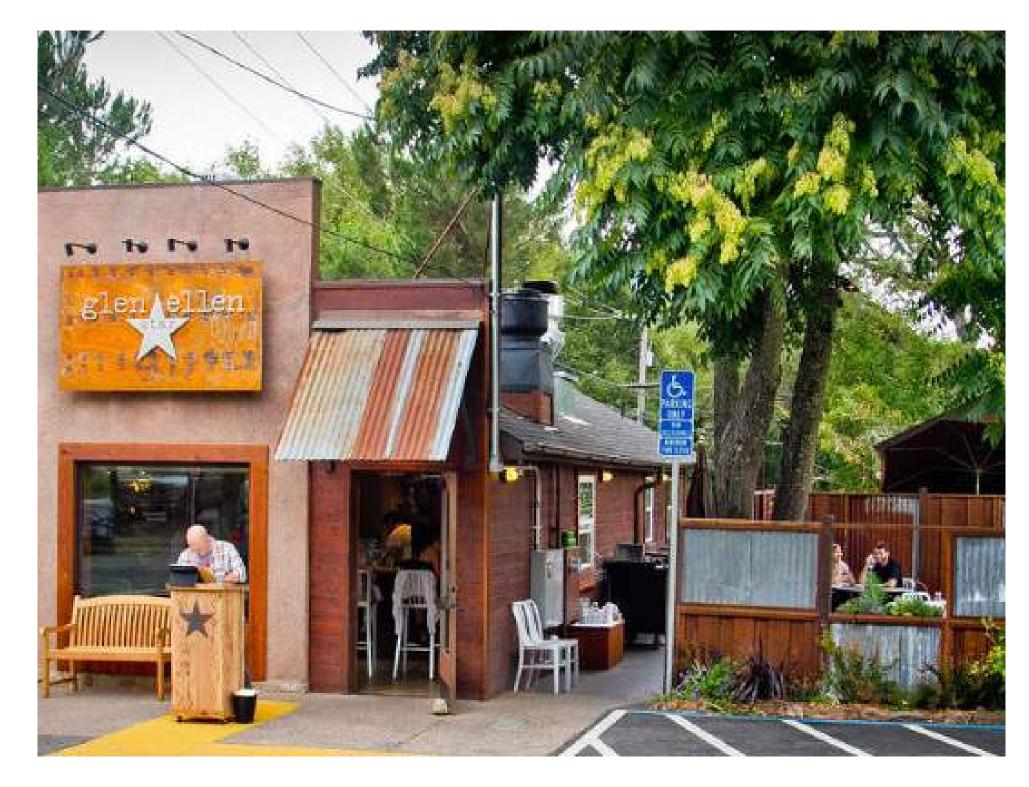

#### **SURROUNDING AREA**

View of restaurant in Glen Ellen, the Glen Ellen Star, from Arnold Drive

Residential street in Eldridge looking towards Arnold Drive

View along Highway 12 in section near Glen Ellen