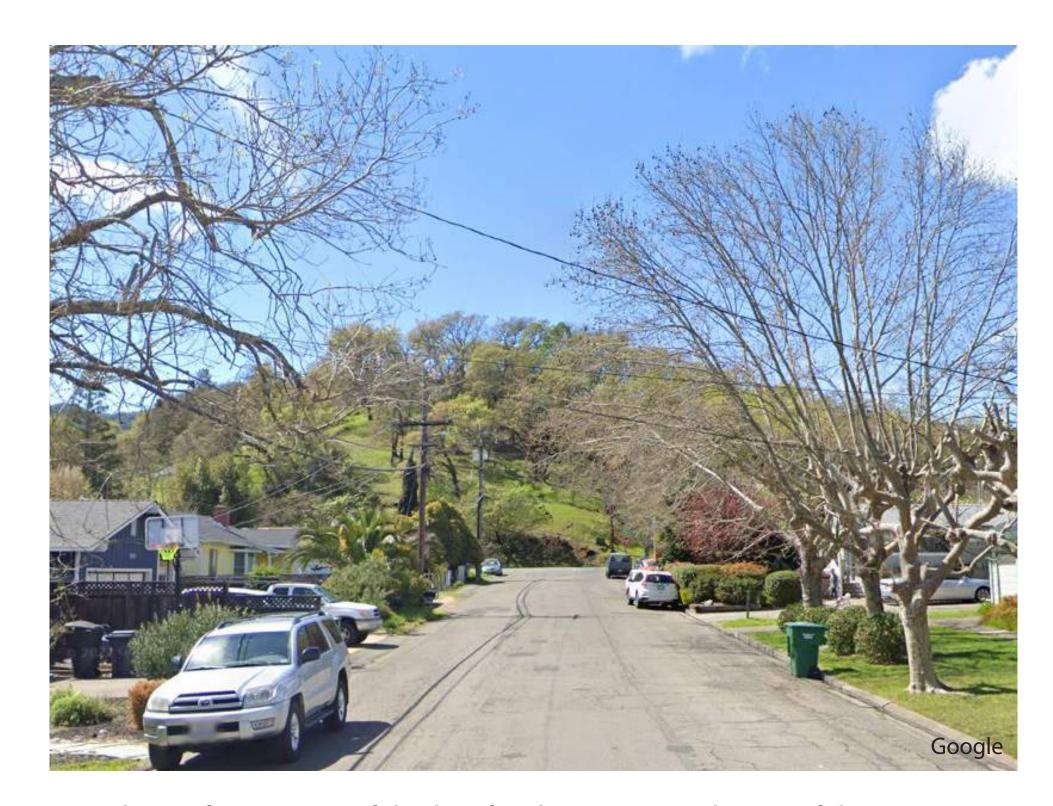

#### **SURROUNDING AREA**

View of restaurant in Glen Ellen, the Glen Ellen Star, from Arnold Drive

Residential street in Eldridge looking towards Arnold Drive

View along Highway 12 in section near Glen Ellen