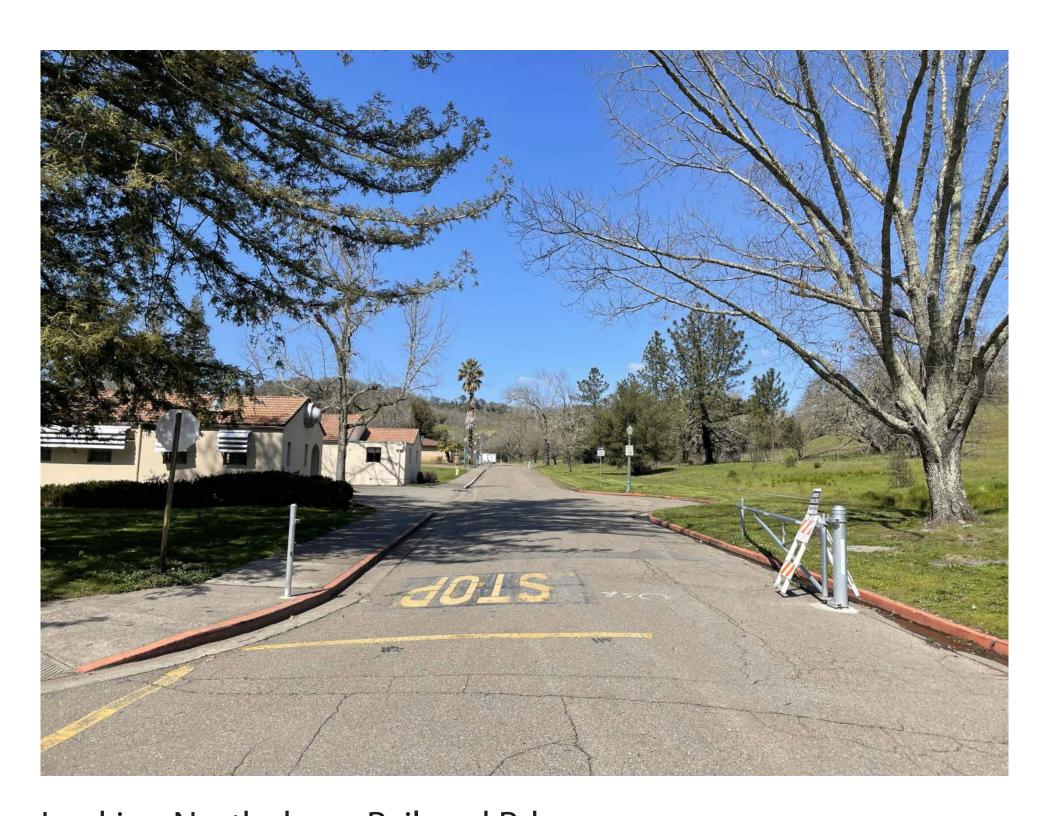

### **CORE CAMPUS**

Looking across campus towards Main Building from Harney

Looking north across the Sonoma Cir. bridge

Along the Central Green looking toward Main Building

Looking North down Railroad Rd

Along the Central Green looking east