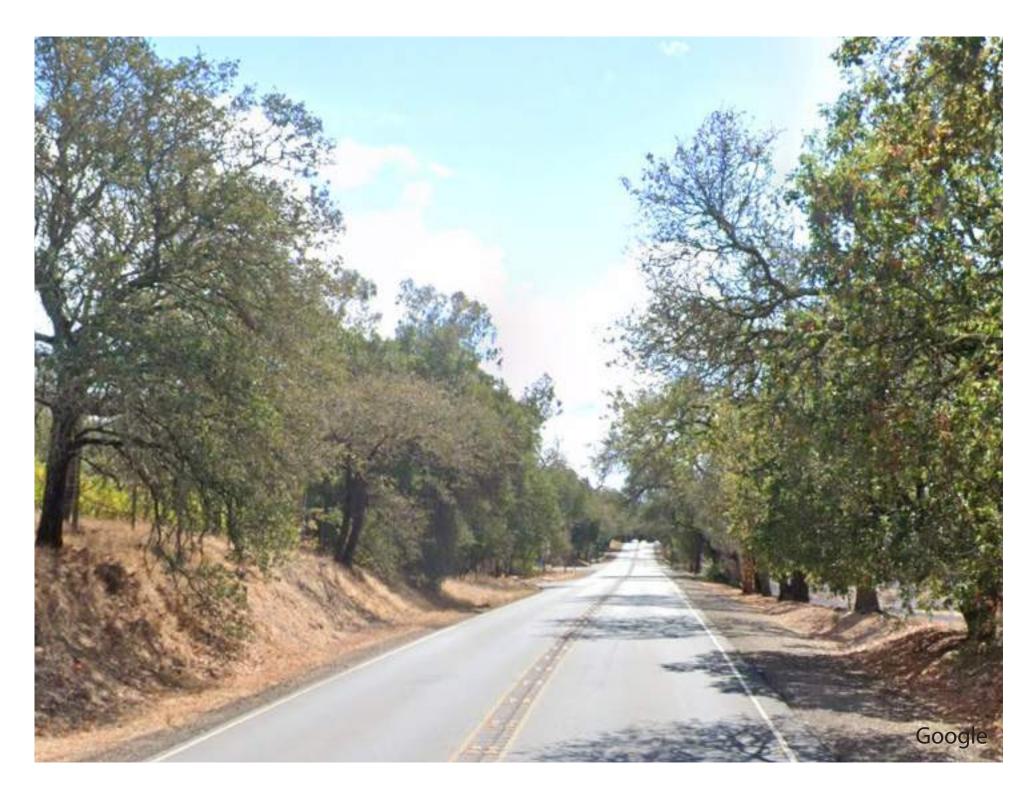

#### **SURROUNDING AREA**

View of restaurant in Glen Ellen, the Glen Ellen Star, from Arnold Drive

Residential street in Eldridge looking towards Arnold Drive

View along Highway 12 in section near Glen Ellen