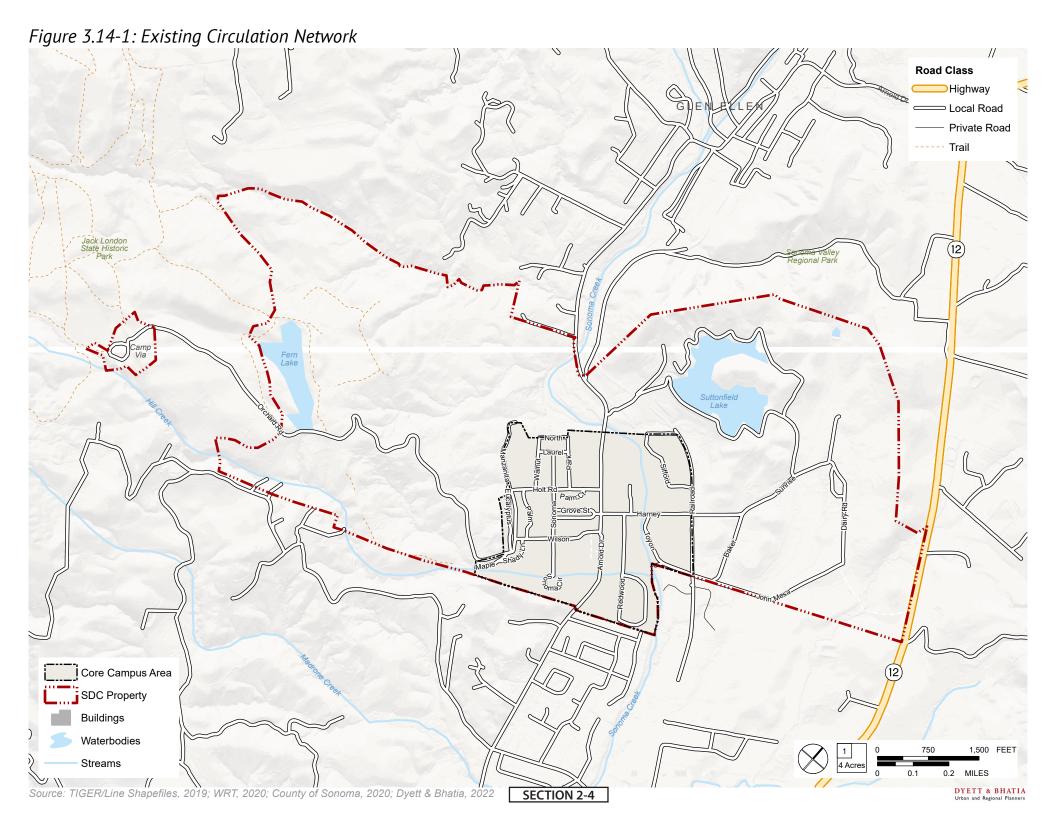

# Major Subdivision - Supplemental Information PJR-079

| *                                                                                                                                                                                                                                                                                                                                                                                                                                                                                                                                                                                                                                                                                                                                                                                                                                                                                                                                                                                                                                                                                                                                                                                                                                                                                                                                                                                                                                                                                                                                                                                                                                                                                                                                                                                                                                                                                                                                                                                                                                                                                                                              | **                                                                                                               |
|--------------------------------------------------------------------------------------------------------------------------------------------------------------------------------------------------------------------------------------------------------------------------------------------------------------------------------------------------------------------------------------------------------------------------------------------------------------------------------------------------------------------------------------------------------------------------------------------------------------------------------------------------------------------------------------------------------------------------------------------------------------------------------------------------------------------------------------------------------------------------------------------------------------------------------------------------------------------------------------------------------------------------------------------------------------------------------------------------------------------------------------------------------------------------------------------------------------------------------------------------------------------------------------------------------------------------------------------------------------------------------------------------------------------------------------------------------------------------------------------------------------------------------------------------------------------------------------------------------------------------------------------------------------------------------------------------------------------------------------------------------------------------------------------------------------------------------------------------------------------------------------------------------------------------------------------------------------------------------------------------------------------------------------------------------------------------------------------------------------------------------|------------------------------------------------------------------------------------------------------------------|
| Are any of the lots to be combined with existing parcels? Y                                                                                                                                                                                                                                                                                                                                                                                                                                                                                                                                                                                                                                                                                                                                                                                                                                                                                                                                                                                                                                                                                                                                                                                                                                                                                                                                                                                                                                                                                                                                                                                                                                                                                                                                                                                                                                                                                                                                                                                                                                                                    | es No _X_ Which? (APN)                                                                                           |
| Does the owner <b>now own</b> , or has the owner <b>formerly own</b> adjacent land? Yes Where? (APN) 054-150                                                                                                                                                                                                                                                                                                                                                                                                                                                                                                                                                                                                                                                                                                                                                                                                                                                                                                                                                                                                                                                                                                                                                                                                                                                                                                                                                                                                                                                                                                                                                                                                                                                                                                                                                                                                                                                                                                                                                                                                                   |                                                                                                                  |
| Note: Any approval by the County shall be automatically ownerships of adjacent properties is falsely or inaccurately                                                                                                                                                                                                                                                                                                                                                                                                                                                                                                                                                                                                                                                                                                                                                                                                                                                                                                                                                                                                                                                                                                                                                                                                                                                                                                                                                                                                                                                                                                                                                                                                                                                                                                                                                                                                                                                                                                                                                                                                           |                                                                                                                  |
| Water Source: Sonoma County Water Agency (Interim) Sewage Dispo                                                                                                                                                                                                                                                                                                                                                                                                                                                                                                                                                                                                                                                                                                                                                                                                                                                                                                                                                                                                                                                                                                                                                                                                                                                                                                                                                                                                                                                                                                                                                                                                                                                                                                                                                                                                                                                                                                                                                                                                                                                                | sal: County of Sonoma                                                                                            |
| Existing Site Characteristics:                                                                                                                                                                                                                                                                                                                                                                                                                                                                                                                                                                                                                                                                                                                                                                                                                                                                                                                                                                                                                                                                                                                                                                                                                                                                                                                                                                                                                                                                                                                                                                                                                                                                                                                                                                                                                                                                                                                                                                                                                                                                                                 |                                                                                                                  |
| Existing use of property: Vacant Buildings - Previous State Owned/Ope                                                                                                                                                                                                                                                                                                                                                                                                                                                                                                                                                                                                                                                                                                                                                                                                                                                                                                                                                                                                                                                                                                                                                                                                                                                                                                                                                                                                                                                                                                                                                                                                                                                                                                                                                                                                                                                                                                                                                                                                                                                          | erated Facility Acreage: Approximately 180                                                                       |
| Proximity to creeks, waterways and impoundment areas: Ye                                                                                                                                                                                                                                                                                                                                                                                                                                                                                                                                                                                                                                                                                                                                                                                                                                                                                                                                                                                                                                                                                                                                                                                                                                                                                                                                                                                                                                                                                                                                                                                                                                                                                                                                                                                                                                                                                                                                                                                                                                                                       | es, Mill Creek and Sonoma Creek run through the planned area.                                                    |
| Vegetation on site: Yes, wild natural vegetation surrounds the site and exit                                                                                                                                                                                                                                                                                                                                                                                                                                                                                                                                                                                                                                                                                                                                                                                                                                                                                                                                                                                                                                                                                                                                                                                                                                                                                                                                                                                                                                                                                                                                                                                                                                                                                                                                                                                                                                                                                                                                                                                                                                                   |                                                                                                                  |
| General topography: The site is relatively flat but has a gentle slope on t                                                                                                                                                                                                                                                                                                                                                                                                                                                                                                                                                                                                                                                                                                                                                                                                                                                                                                                                                                                                                                                                                                                                                                                                                                                                                                                                                                                                                                                                                                                                                                                                                                                                                                                                                                                                                                                                                                                                                                                                                                                    | towards Sonoma Creek on both East and West sides of the cree                                                     |
| Surrounding uses to North: State Parks/Vacant Land                                                                                                                                                                                                                                                                                                                                                                                                                                                                                                                                                                                                                                                                                                                                                                                                                                                                                                                                                                                                                                                                                                                                                                                                                                                                                                                                                                                                                                                                                                                                                                                                                                                                                                                                                                                                                                                                                                                                                                                                                                                                             | South: Single Family Homes/Vacant Land                                                                           |
| East: State Parks/Vacant Land                                                                                                                                                                                                                                                                                                                                                                                                                                                                                                                                                                                                                                                                                                                                                                                                                                                                                                                                                                                                                                                                                                                                                                                                                                                                                                                                                                                                                                                                                                                                                                                                                                                                                                                                                                                                                                                                                                                                                                                                                                                                                                  |                                                                                                                  |
| Grading Required: Cut Max: TBD                                                                                                                                                                                                                                                                                                                                                                                                                                                                                                                                                                                                                                                                                                                                                                                                                                                                                                                                                                                                                                                                                                                                                                                                                                                                                                                                                                                                                                                                                                                                                                                                                                                                                                                                                                                                                                                                                                                                                                                                                                                                                                 |                                                                                                                  |
|                                                                                                                                                                                                                                                                                                                                                                                                                                                                                                                                                                                                                                                                                                                                                                                                                                                                                                                                                                                                                                                                                                                                                                                                                                                                                                                                                                                                                                                                                                                                                                                                                                                                                                                                                                                                                                                                                                                                                                                                                                                                                                                                | Approx. total yds: TBD                                                                                           |
| Will more than one (1) acre be disturbed by construction of fill or excavation, building removal, building construction, e activities? If yes, indicate area of disturbance in acres: Application of the description of the de | equipment staging and maintenance or other proximately 180 Acres utflow to creek or ditch, detention area, etc.) |
| Will proposal required annexation to a district in order to ob                                                                                                                                                                                                                                                                                                                                                                                                                                                                                                                                                                                                                                                                                                                                                                                                                                                                                                                                                                                                                                                                                                                                                                                                                                                                                                                                                                                                                                                                                                                                                                                                                                                                                                                                                                                                                                                                                                                                                                                                                                                                 | itain public services?                                                                                           |
| Yes _X No                                                                                                                                                                                                                                                                                                                                                                                                                                                                                                                                                                                                                                                                                                                                                                                                                                                                                                                                                                                                                                                                                                                                                                                                                                                                                                                                                                                                                                                                                                                                                                                                                                                                                                                                                                                                                                                                                                                                                                                                                                                                                                                      |                                                                                                                  |
| Are there currently any hazardous materials(chemicals, oils this site?                                                                                                                                                                                                                                                                                                                                                                                                                                                                                                                                                                                                                                                                                                                                                                                                                                                                                                                                                                                                                                                                                                                                                                                                                                                                                                                                                                                                                                                                                                                                                                                                                                                                                                                                                                                                                                                                                                                                                                                                                                                         | , gasoline) etc. stored, used, or processed on                                                                   |
| Yes _X No                                                                                                                                                                                                                                                                                                                                                                                                                                                                                                                                                                                                                                                                                                                                                                                                                                                                                                                                                                                                                                                                                                                                                                                                                                                                                                                                                                                                                                                                                                                                                                                                                                                                                                                                                                                                                                                                                                                                                                                                                                                                                                                      |                                                                                                                  |
| Were there any hazardous materials used, stored, or proce                                                                                                                                                                                                                                                                                                                                                                                                                                                                                                                                                                                                                                                                                                                                                                                                                                                                                                                                                                                                                                                                                                                                                                                                                                                                                                                                                                                                                                                                                                                                                                                                                                                                                                                                                                                                                                                                                                                                                                                                                                                                      | essed on this site anytime in the past?                                                                          |
| Yes _X No                                                                                                                                                                                                                                                                                                                                                                                                                                                                                                                                                                                                                                                                                                                                                                                                                                                                                                                                                                                                                                                                                                                                                                                                                                                                                                                                                                                                                                                                                                                                                                                                                                                                                                                                                                                                                                                                                                                                                                                                                                                                                                                      |                                                                                                                  |
| Will the use, storage, or processing of hazardous materials authorized?                                                                                                                                                                                                                                                                                                                                                                                                                                                                                                                                                                                                                                                                                                                                                                                                                                                                                                                                                                                                                                                                                                                                                                                                                                                                                                                                                                                                                                                                                                                                                                                                                                                                                                                                                                                                                                                                                                                                                                                                                                                        | occur on this site in the future if this project is                                                              |
| Yes No _ <sup>X</sup>                                                                                                                                                                                                                                                                                                                                                                                                                                                                                                                                                                                                                                                                                                                                                                                                                                                                                                                                                                                                                                                                                                                                                                                                                                                                                                                                                                                                                                                                                                                                                                                                                                                                                                                                                                                                                                                                                                                                                                                                                                                                                                          |                                                                                                                  |