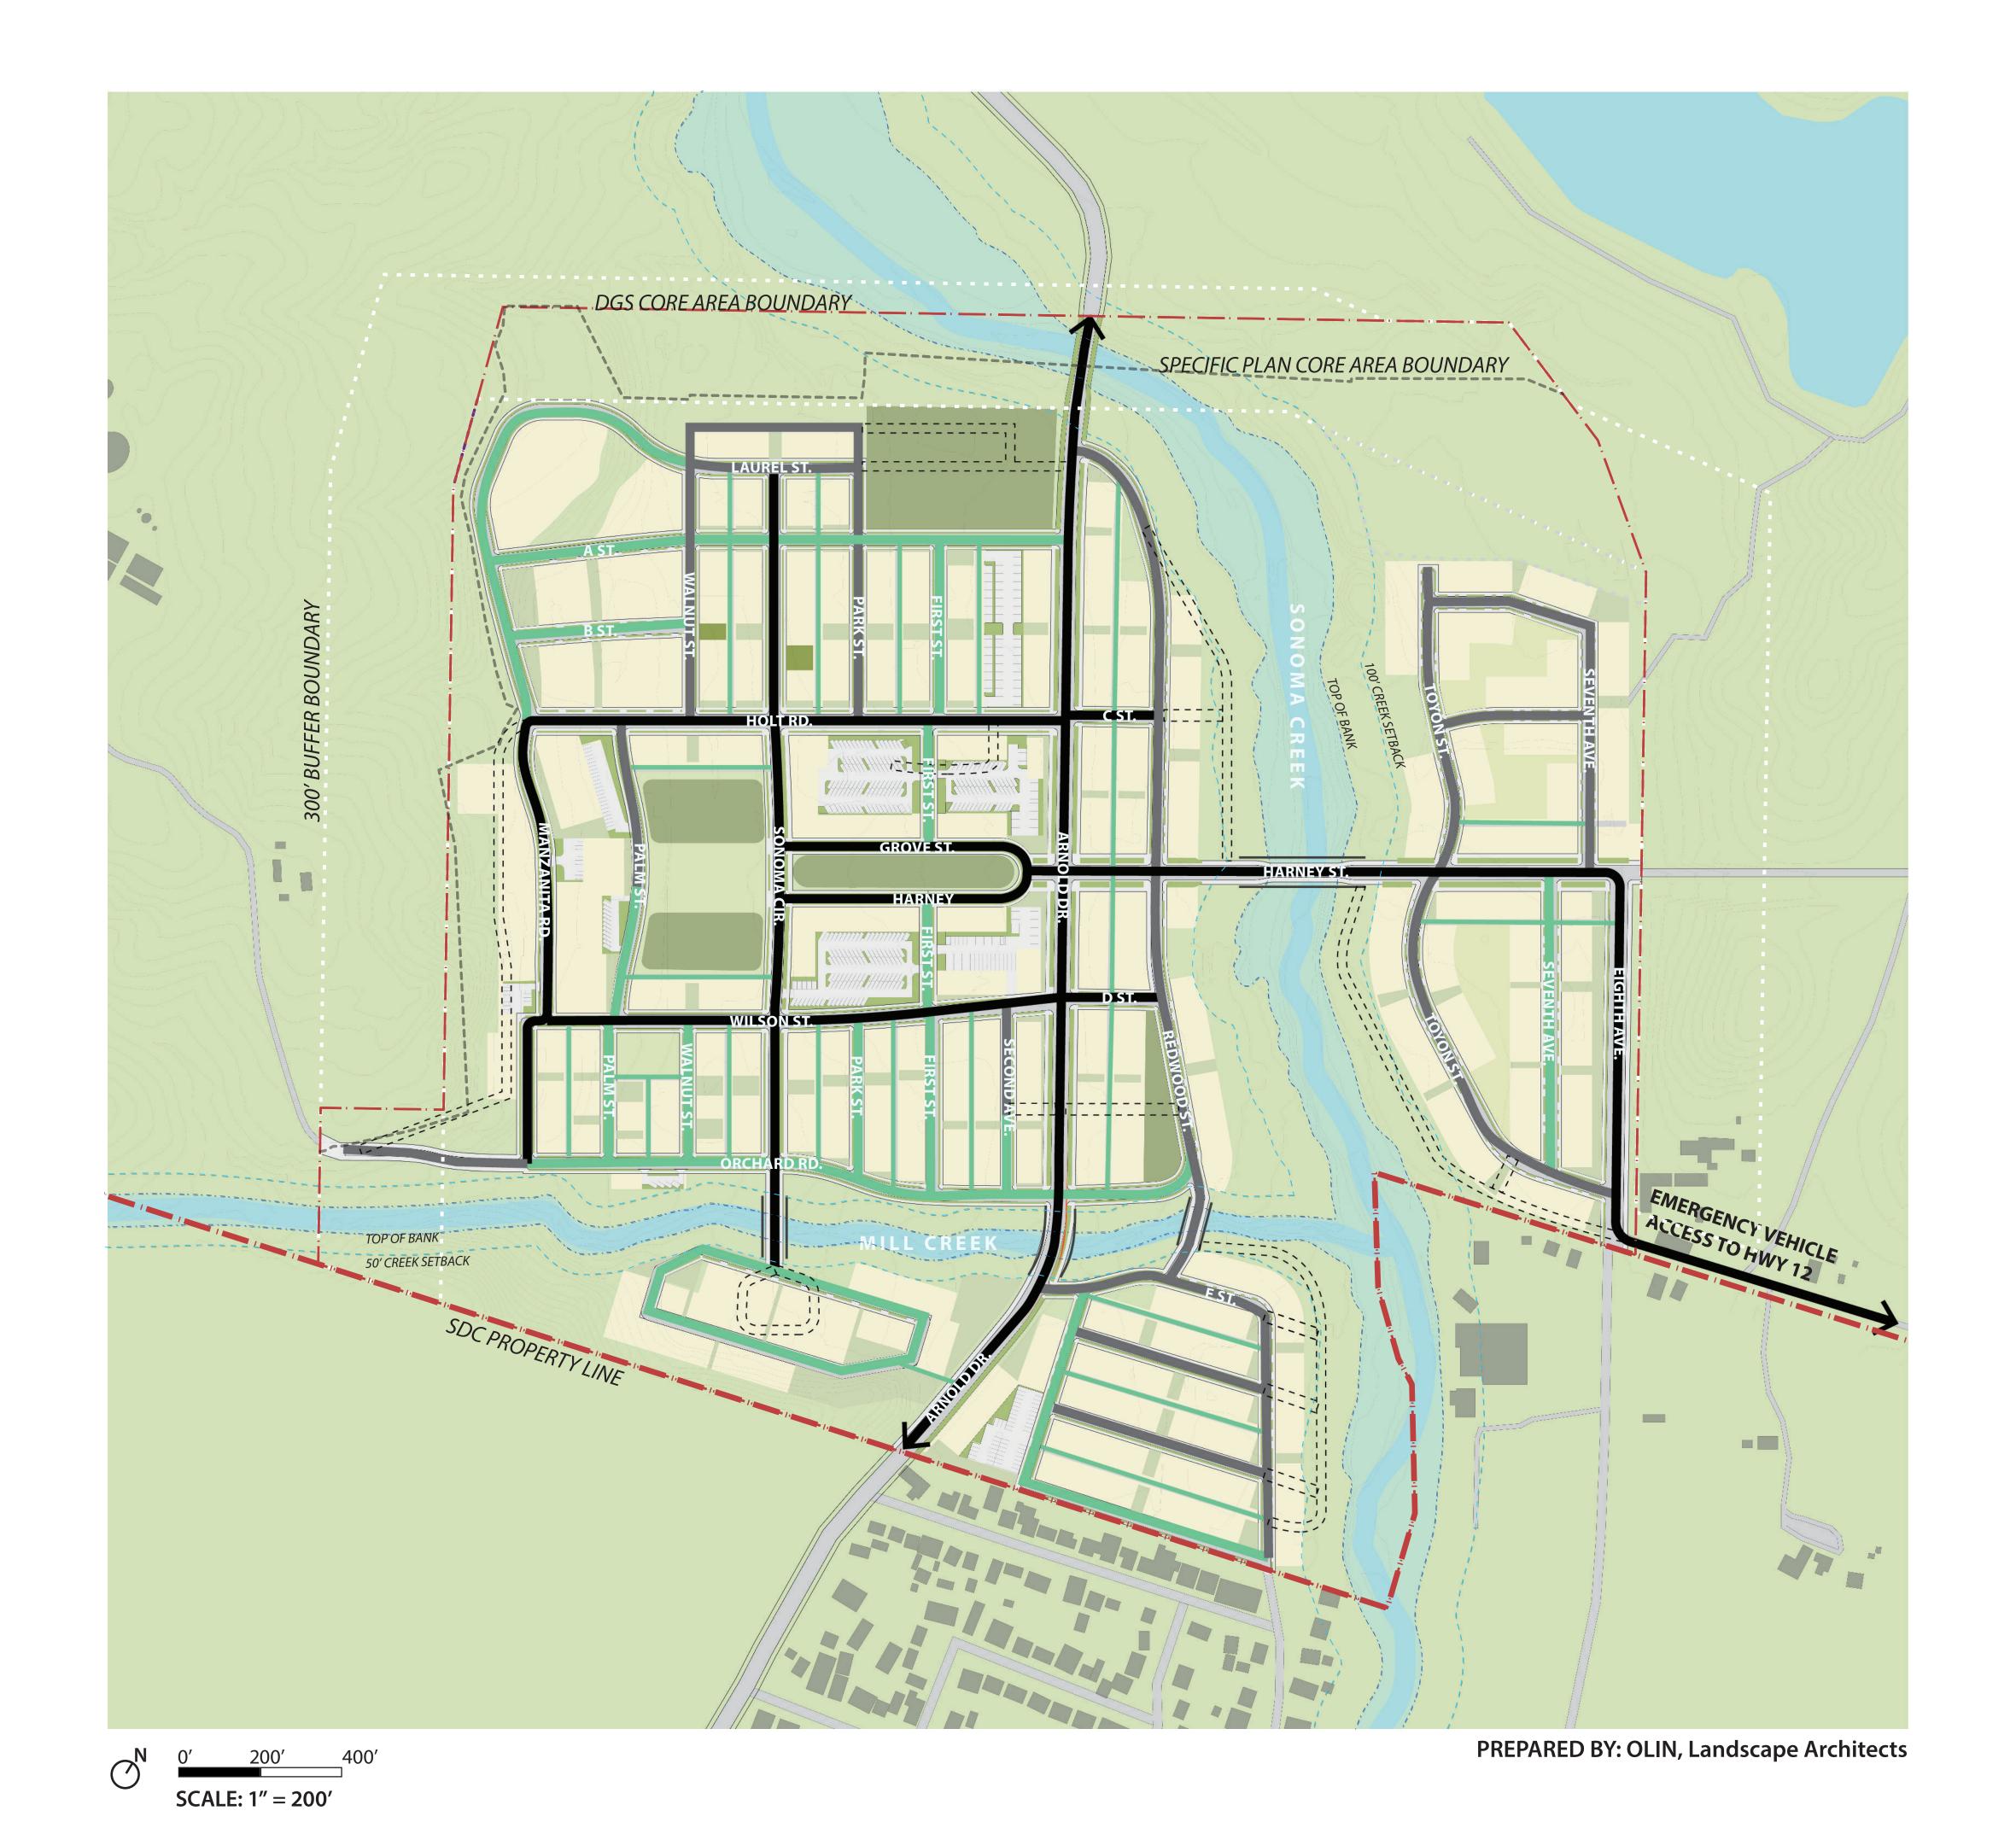

|                                                                                                                  |





#### Names and addresses of applicant

Eldridge Renewal LLC 3255 West March Lane, Suite 400 Stockton, CA 95219

#### Property owner of record

State of California 707 3rd Street, 5th Floor West Sacramento, CA 95605

#### Surveyor

Albion Surveys
1113 Hunt Avenue
St. Helena, CA 94574

#### Section 2 - 3



# **ROADS**

Realigned Roads

New Roads

New Alleys

**Removed Roads** 

!----!



# EASEMENTS, BUILDING ENVELOPES & COVENANTS



# **LAND USE**

--- Core Campus Boundary received from DGS 12/8/23

Road & Utility Easements received from DGS 12/8/23





## ALBION SURVEYS CONSULTING LAND SURVEYORS 1113 HUNT AVENUE

ST. HELENA, CA 94574 (707) 963-1217 www.albionsurveys.com

#### DRAWING NOTES

THIS MAP IS NOT A BOUNDARY SURVEY. IT IS PROVIDED TO LOCATE THE SUBJECT PROPERTY IN RELATION TO ADJOINING LANDS, HIGHWAYS, ROADS, STREETS AND NOT TO GUARANTEE ANY FIXED DIMENSION, ACREAGE OR EASEMENT LOCATIONS. A FIELD SURVEY SHOULD BE PERFORMED PRIOR TO ANY CRITICAL DESIGN WORK, CONSTRUCTION OR CONVEYANCE. EASEMENTS MAY AFFECT THIS PROPERTY. THIS SURVEYOR WAS NOT PROVIDED ANY INFORMATION

REGARDING EASEMENTS BY THE OWNER.

### SITE INFORMATION

ADDRESS: 15000 ARNOLD DRIVE

ELDRIDG