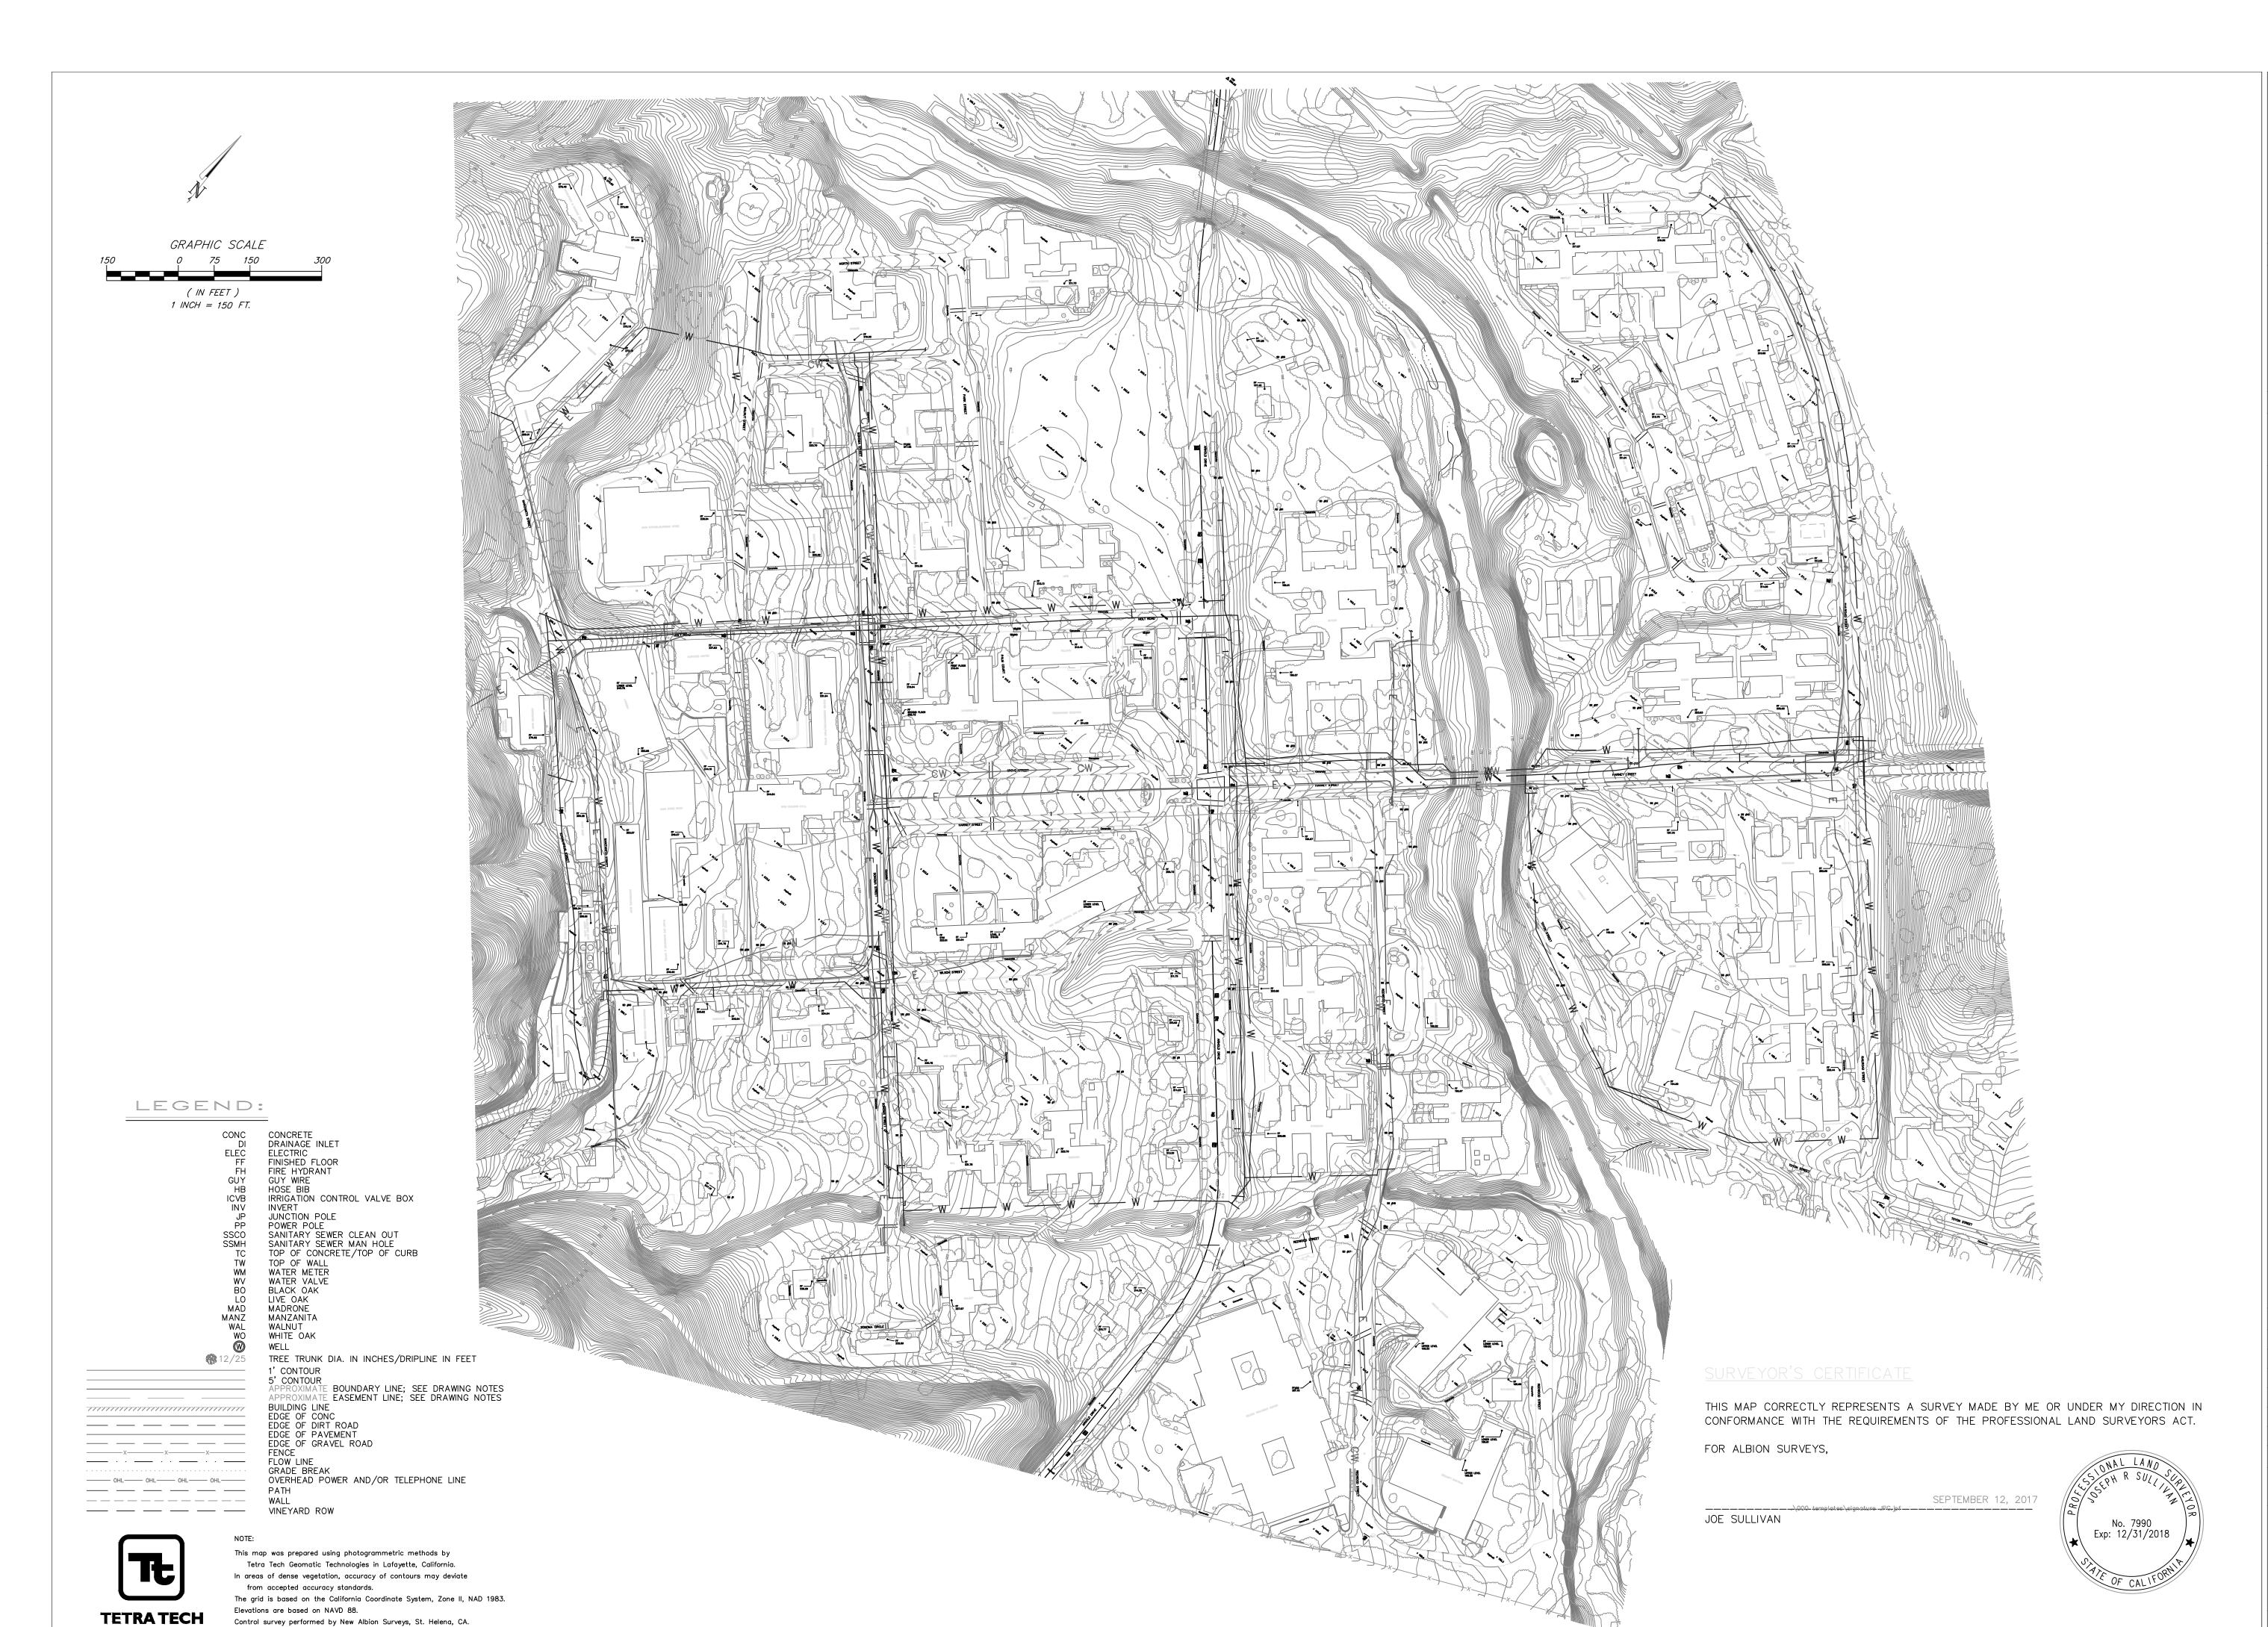

#### Surveyor

Albion Surveys
1113 Hunt Avenue
St. Helena, CA 94574

## ALBION SURVEYS CONSULTING LAND SURVEYORS 1113 HUNT AVENUE

ST. HELENA, CA 94574 (707) 963-1217 www.albionsurveys.com

#### DRAWING NOTES

THIS MAP IS NOT A BOUNDARY SURVEY. IT IS PROVIDED TO LOCATE THE SUBJECT PROPERTY IN RELATION TO ADJOINING LANDS, HIGHWAYS, ROADS, STREETS AND NOT TO GUARANTEE ANY FIXED DIMENSION, ACREAGE OR EASEMENT LOCATIONS. A FIELD SURVEY SHOULD BE PERFORMED PRIOR TO ANY CRITICAL DESIGN WORK, CONSTRUCTION OR CONVEYANCE. EASEMENTS MAY AFFECT THIS PROPERTY. THIS SURVEYOR WAS NOT PROVIDED ANY INFORMATION

REGARDING EASEMENTS BY THE OWNER.

### SITE INFORMATION

ADDRESS: 15000 ARNOLD DRIVE

ELDRIDGE, CA 95431

| <b>REVISIONS &amp; ADDITIONS</b>    |       |          |  |  |  |
|-------------------------------------|-------|----------|--|--|--|
| DATE: 9-5-2017<br>DRAFTER: M. HICKS | FB:   | PG:      |  |  |  |
| DATE:<br>DRAFTER:                   | FB:   | PG:      |  |  |  |
| DATE:<br>DRAFTER:                   | FB:   | PG:      |  |  |  |
| DATE:<br>DRAFTER:                   | FB:   | PG:      |  |  |  |
| DATE:<br>DRAFTER:                   | FB:   | PG:      |  |  |  |
| DATE:<br>DRAFTER:                   | FB:   | PG:      |  |  |  |
| 4 T DIO                             | LIDEE | EDENICES |  |  |  |