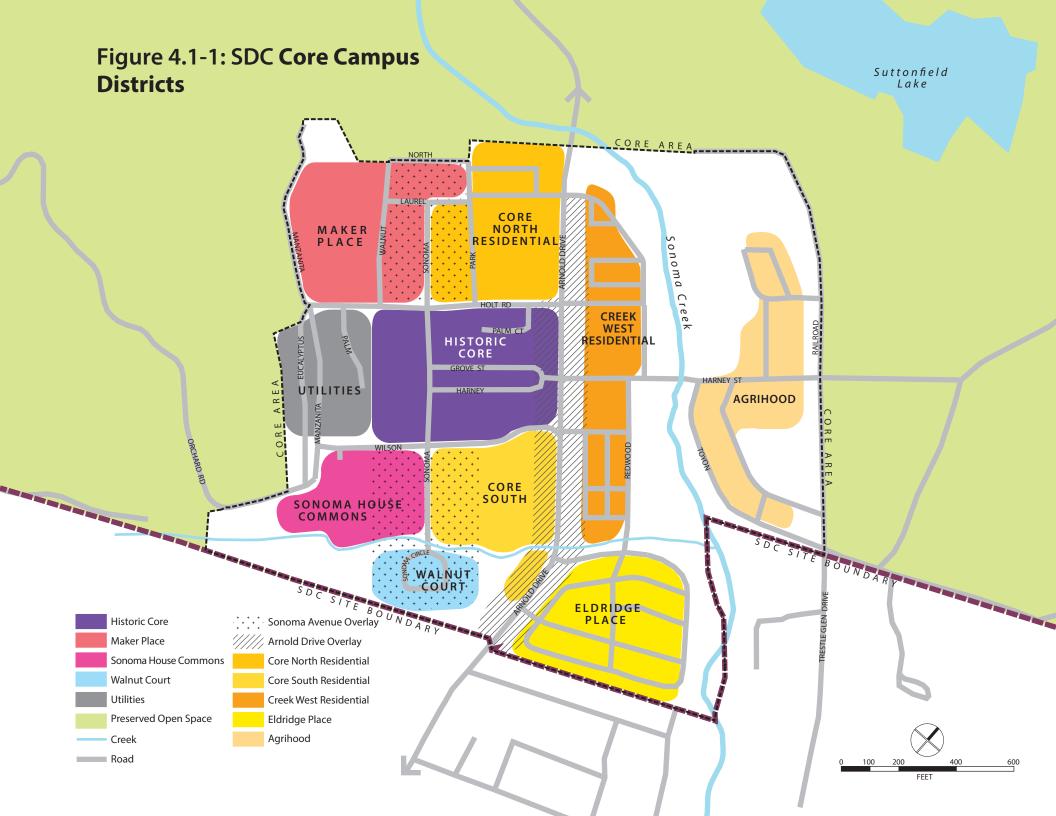

TABLE 4-3: PERMITTED USES

| Land Use                                          | Low/Medium<br>Density<br>Residential | Medium/Flex<br>Density Resi-<br>dential | Employ-<br>ment<br>Center | Flex Zone | Institutional | Utlities | Hotel<br>Overlay | Parks and<br>Recreation | Buffer Open<br>Space | Preserved<br>Open<br>Space |
|---------------------------------------------------|--------------------------------------|-----------------------------------------|---------------------------|-----------|---------------|----------|------------------|-------------------------|----------------------|----------------------------|
| Residential                                       |                                      |                                         |                           |