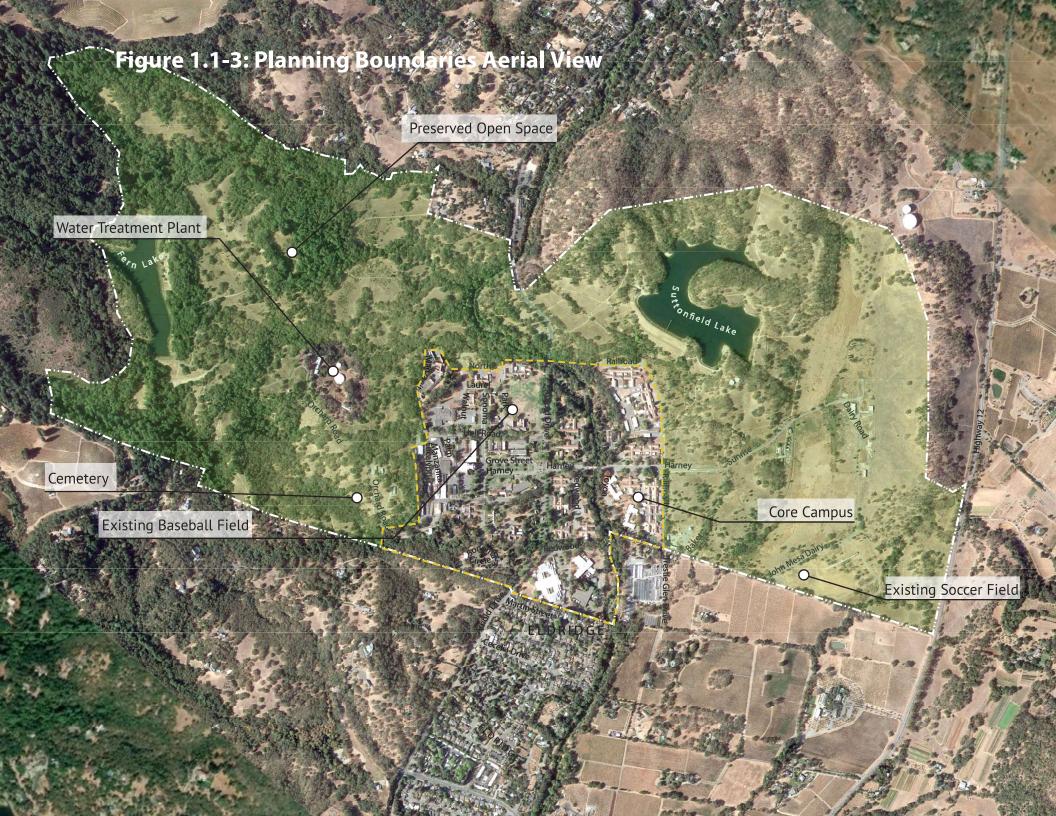

TABLE 4-3: PERMITTED USES

| Land Use                                          | Low/Medium<br>Density<br>Residential | Medium/Flex<br>Density Resi-<br>dential | Employ-<br>ment<br>Center | Flex Zone | Institutional | Utlities | Hotel<br>Overlay | Parks and<br>Recreation | Buffer Open<br>Space | Preserved<br>Open<br>Space |
|---------------------------------------------------|--------------------------------------|-----------------------------------------|---------------------------|-----------|---------------|----------|------------------|-------------------------|----------------------|----------------------------|
| Residential                                       |                                      |                                         |                           |