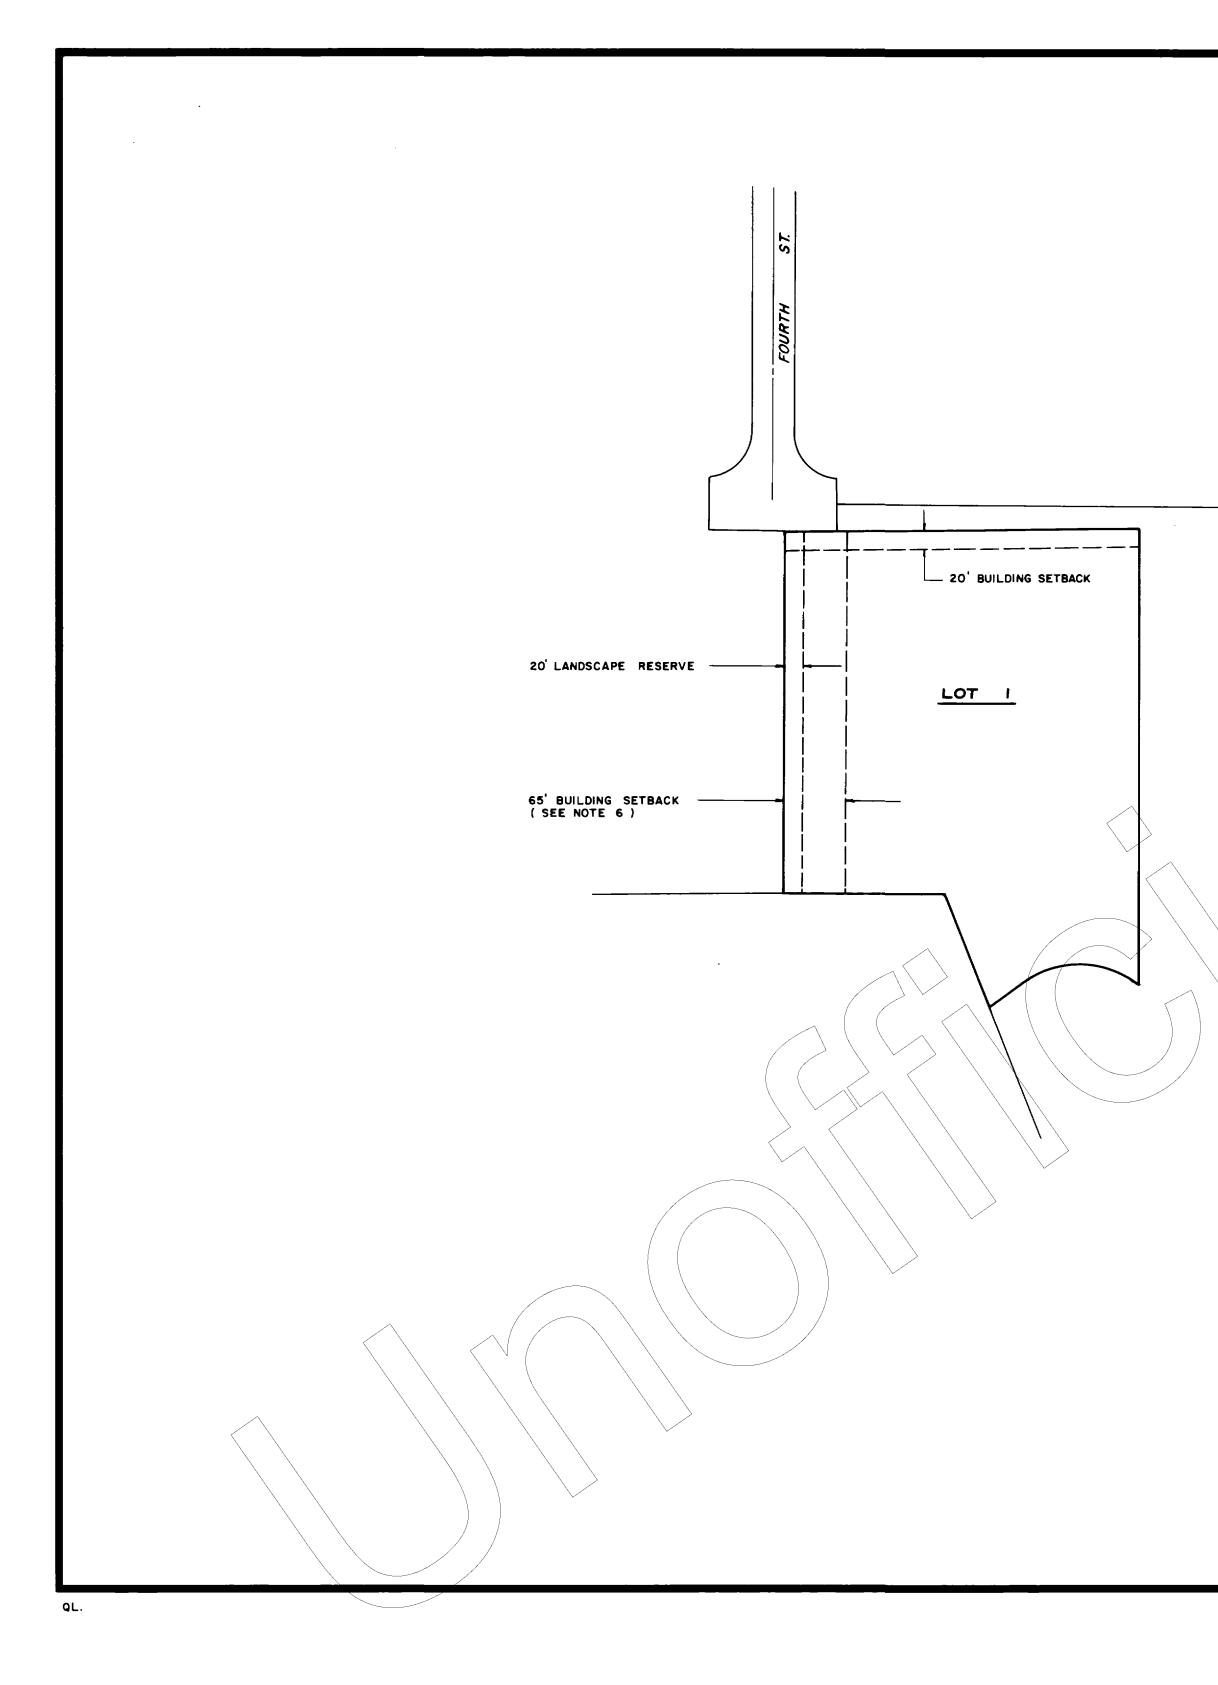

## NOTES

- 1. DEVELOPMENT ON ALL LOTS MUST COMPLY WITH MOISE REQUIREMENTS OF TABLE ME-2 OF THE SONOWA COUNTY GENERAL PLAN.
- 2. A MININUM TWENTY FOOT LANDSCAPED FRONT YARD SETBACK FROM PUBLIC RIGHT-OF-WAYS IS REQUIRED AT TIME OF DEVELOPMENT ON ALL LOTS.
- 3. ALL APPLICABLE COUNTY DEVELOPMENT FEES SHALL BE PAID PRIOR TO BUILDING PERMIT ISSUANCE.
- 4. IF ARCHAEOLOGICAL INDICATORS OF HUMAN REMAINS ARE UNCOVERED DURING DEVELOPMENT, WORK IS TO BE TEMPORARILY HALTED AND A QUALIFIED ARCHAEOLOGIST AND THE COUNTY PLANNING DEPARTMENT CONSULTED.
  - SIDEWALKS SHALL BE REQUIRED AT THE TIME OF DEVELOPMENT OF INDIVIDUAL PARCELS ON THE SOUTH AND WEST SIDE OF ALL NEW STREETS. SIDEWALKS SHALL NEET ALL PUBLIC WORKS STANDARDS AND BE MADE OF CONCRETE CONTINUOUSLY ACROSS DRIVEWAYS.
  - THE BUILDING SETBACK ON THE WESTERLY HALF OF LOT 4 NAY BE REDUCED BY THE COUNTY DESIGN REVIEW COMMITTEE IF THE LANDSCAPE RESERVE AREA IS INCREASED TO 30 FEET AND ADEQUATELY LANDSCAPED.

SITE DRAINAGE AND REVIEW FEES:

5.

6.

7/.

DRAINAGE AND GRADING PLANS FOR THE SUBJECT PARCELS HAVE NOT BEEN PREPARED. BEFORE APPROVAL OF BUILDING PERMITS FOR EACH INDIVIDUAL PARCEL, A DRAINAGE PLAN MUST BE SUBMITTED AND APPROVAL OBTAINED FROM THE SONOWA COUNTY WATER AGENCY. A DRAINAGE REVIEW FEE AS ESTABLISHED BY THE BOARD OF DIRECTORS WILL BE DUE AT THAT TIME FOR EACH PARCEL.