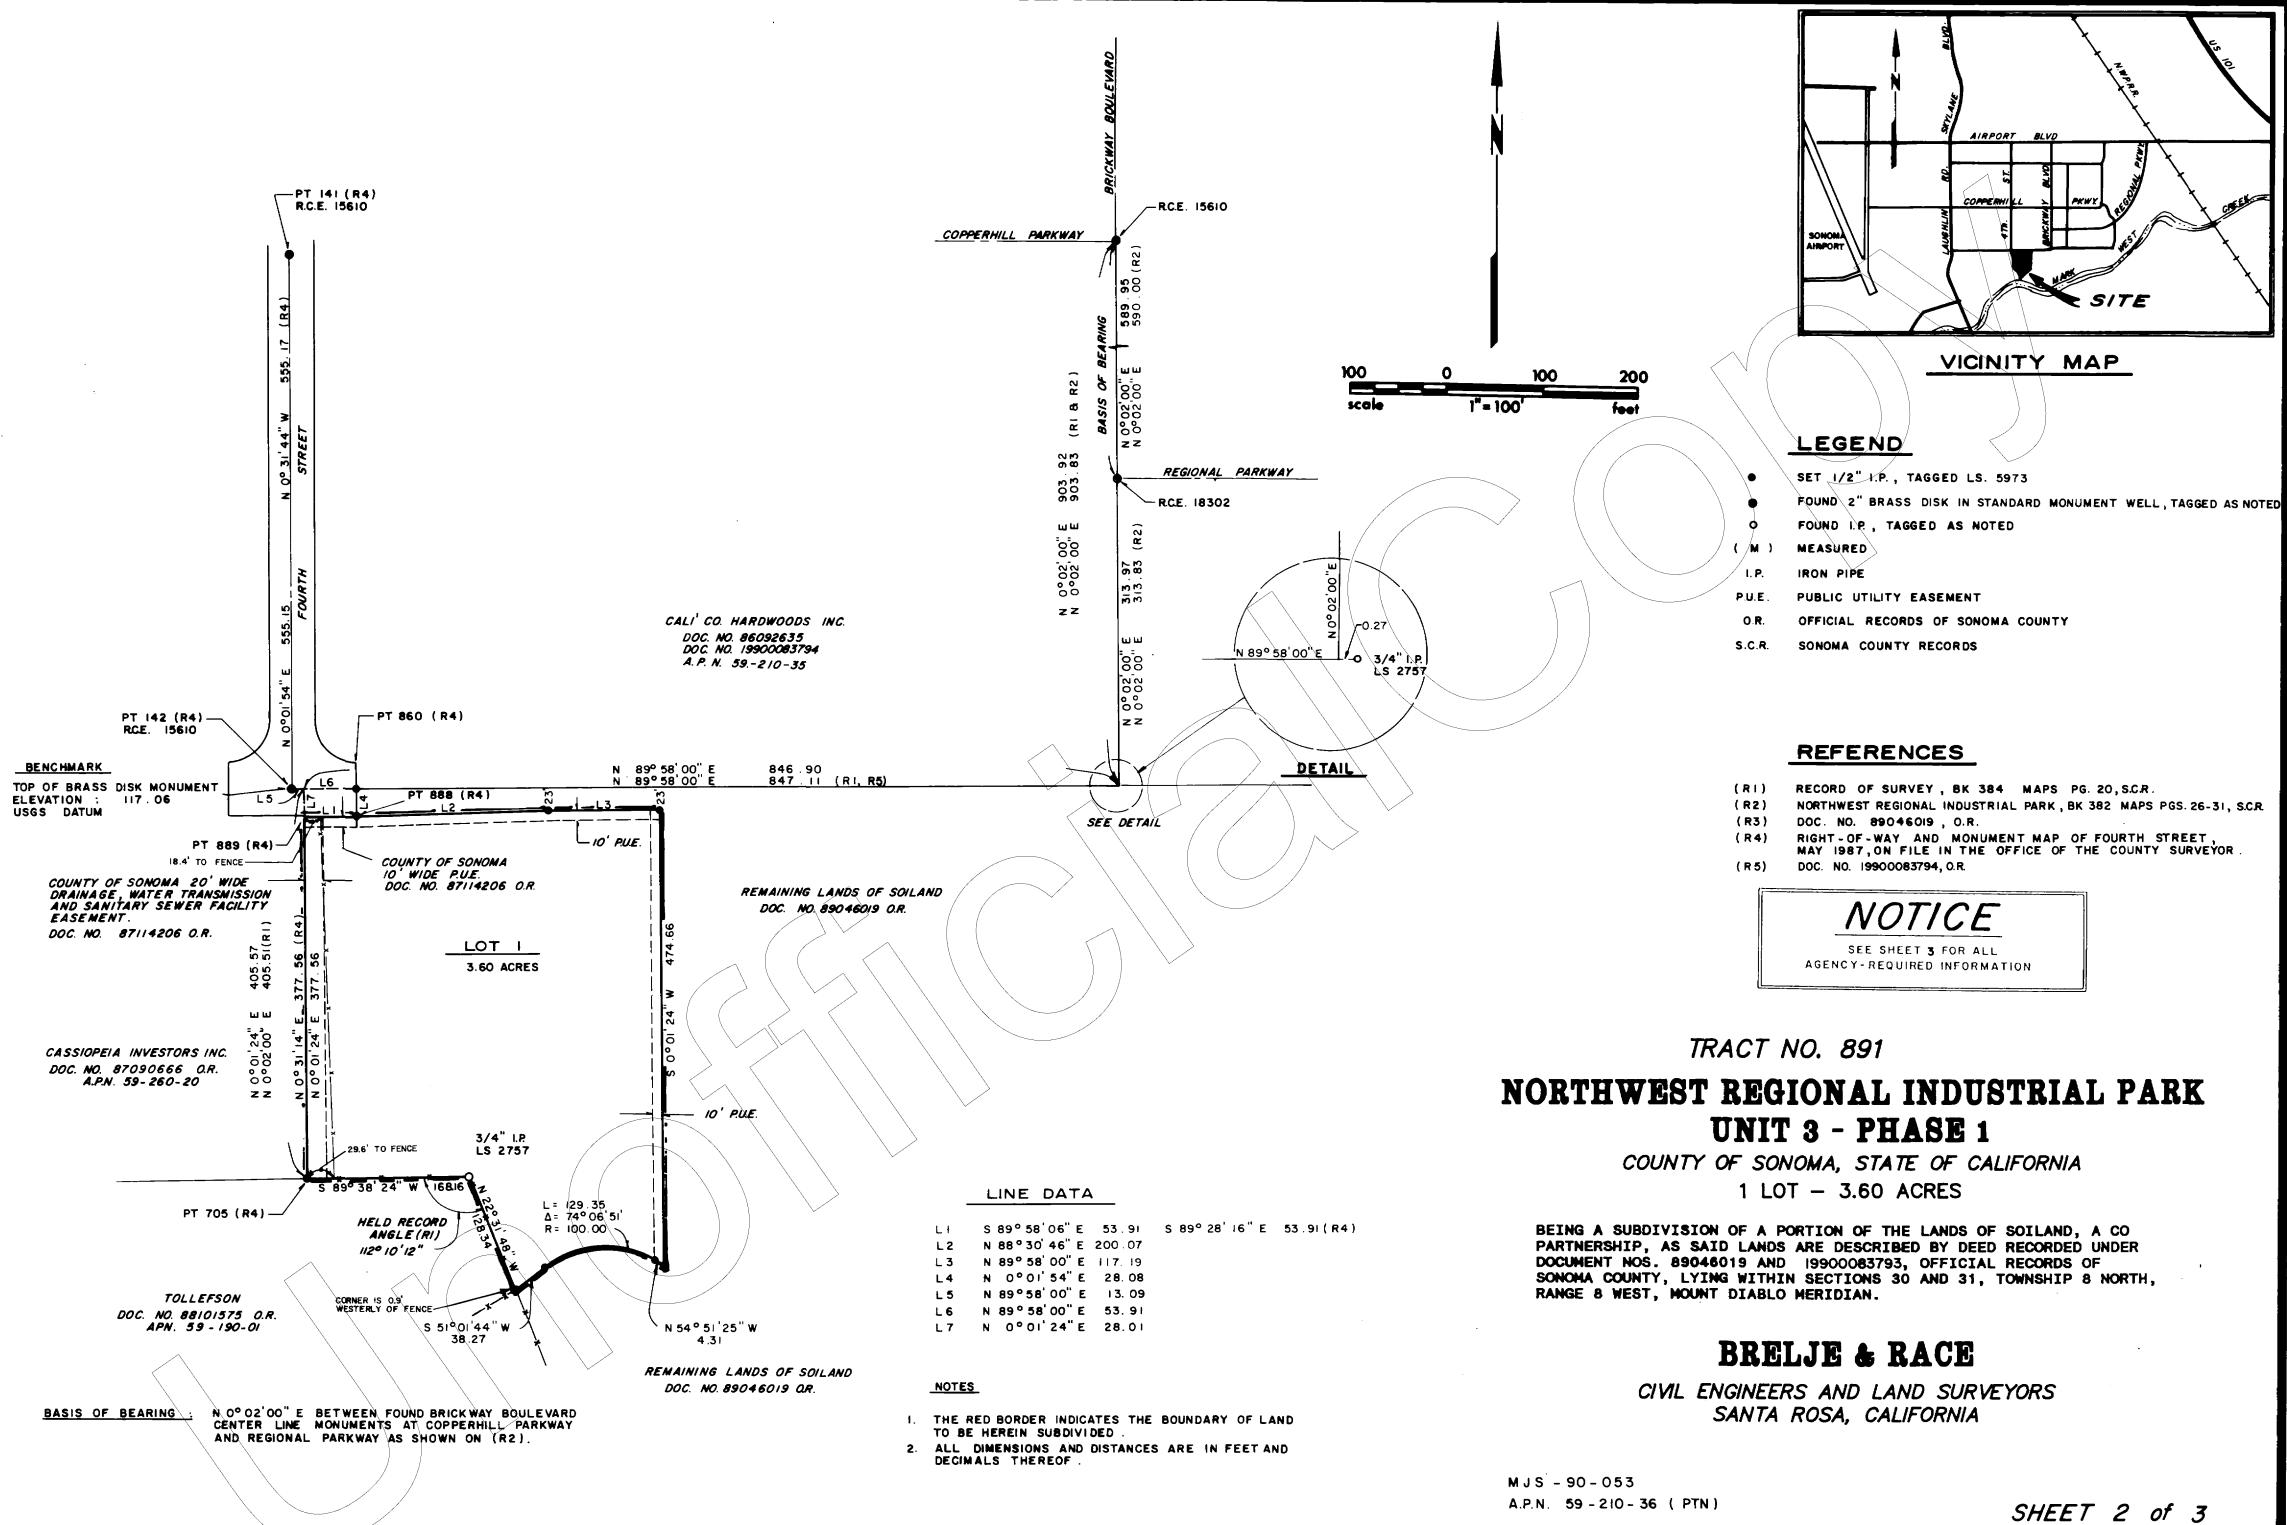

## TRACT NO. 891

# NORTHWEST REGIONAL INDUSTRIAL PARK UNIT 3 - PHASE 1

COUNTY OF SONOMA, STATE OF CALIFORNIA

1 LOT - 3.60 ACRES

BEING A SUBDIVISION OF A PORTION OF THE LANDS OF SOILAND, A CO PARTNERSHIP, AS SAID LANDS ARE DESCRIBED BY DEED RECORDED UNDER DOCUMENT NOS. 89046019 AND 19900083793, OFFICIAL RECORDS OF SONOMA COUNTY, LYING WITHIN SECTIONS 30 AND 31, TOWNSHIP 8 NORTH, RANGE 8 WEST, MOUNT DIABLO MERIDIAN.

# BRELJE & RACE

CIVIL ENGINEERS AND LAND SURVEYORS SANTA ROSA, CALIFORNIA

MJS-90-053 APN 059-210-36(PTN)

SHEET 3 of 3

1419